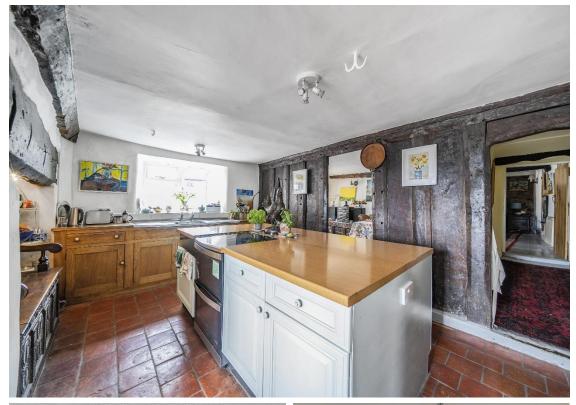

The accommodation in the main house comprises of an entrance porch, kitchen/breakfast room with inglenook fireplace, pantry, utility room, cloakroom, dining room, sitting room with impressive feature fireplace and further ground floor reception area.