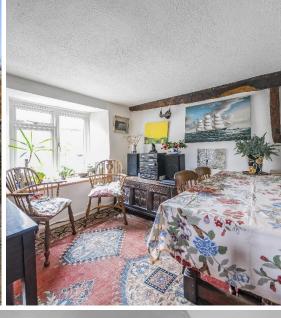

The accommodation in the main house comprises of an entrance porch, kitchen/breakfast room with inglenook fireplace, pantry, utility room, cloakroom, dining room, sitting room with impressive feature fireplace and further ground floor reception area.