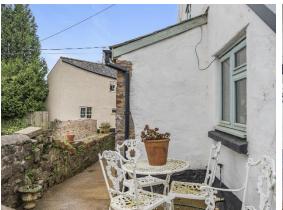

The main house and barn are separated by a pretty courtyard area.

The barn has full planning for a large, first floor, one bedroom annex, to include a kitchenette, dining area, lounge, study and bathroom. See MDDC ref-22/01371/HOUSE