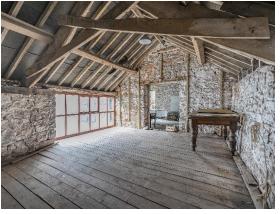

On the first floor are three bedrooms and a bathroom.

The impressive stone barn is laid out over two floors and has lots of features, this building will make an ideal annex.

The potential here is great and offers the buyer a blank canvas that could meet many requirements.