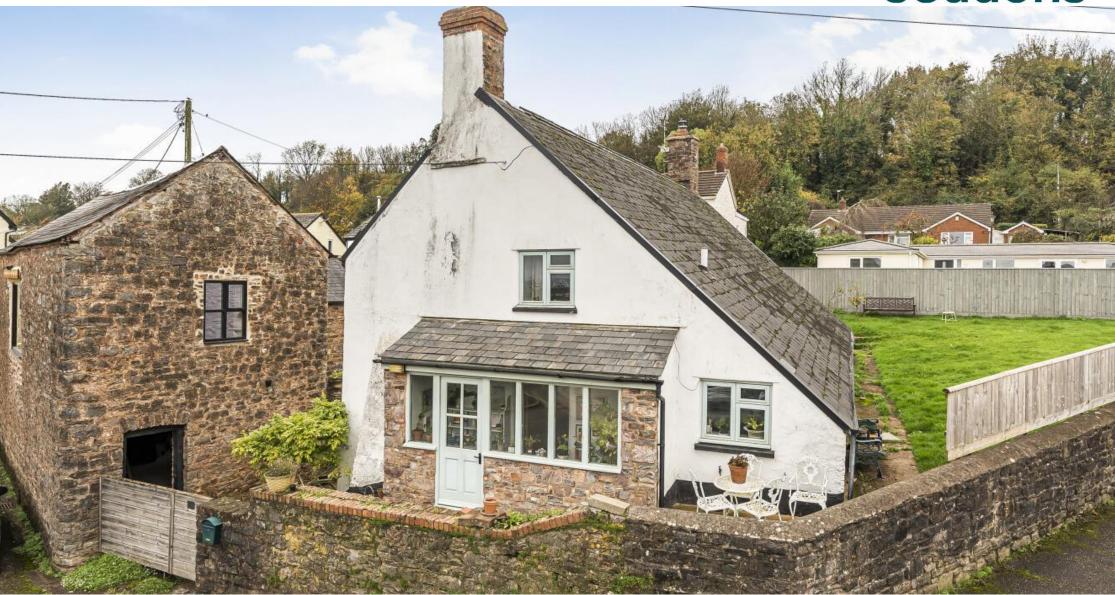

Southertons Westleigh Tiverton Devon EX16 7HY

"

A beautiful three bedroom large, detached house and a characterful barn with full planning permission for a detached Annex within the grounds

- Detached house
- 3 bedrooms
- 3 receptions
- Detached barn
- Full planning for annex
- Period home
- Large rooms throughout
- Pretty courtyard
- Garden
- Parking

# **The Property**

This is a fantastic property offering lots of potential and versatility.

This charming, 400-year-old detached building is full of character features and in a prominent position within the village.

The main house and barn are separated by a pretty courtyard area.

The barn has full planning for a large, first floor, one bedroom annex, to include a kitchenette, dining area, lounge, study and bathroom. See MDDC ref-22/01371/HOUSE