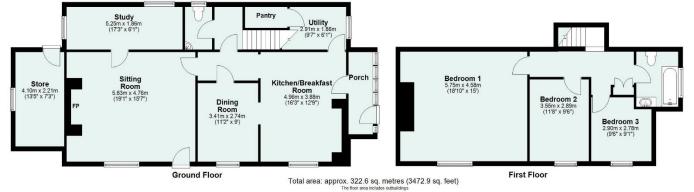

The accommodation in the main house comprises of an entrance porch, kitchen/breakfast room with inglenook fireplace, pantry, utility room, cloakroom, dining room, sitting room with impressive feature fireplace and further ground floor reception area.

On the first floor are three bedrooms and a bathroom.

The impressive stone barn is laid out over two floors and has lots of features, this building will make an ideal annex.

The potential here is great and offers the buyer a blank canvas that could meet many requirements.