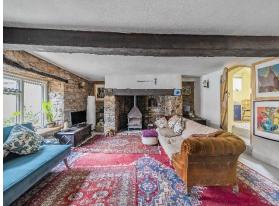

The accommodation in the main house comprises of an entrance porch, kitchen/breakfast room with inglenook fireplace, pantry, utility room, cloakroom, dining room, sitting room with impressive feature fireplace and further ground floor reception area.