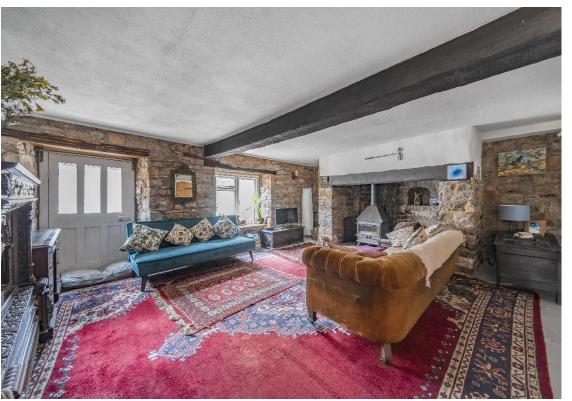

The accommodation in the main house comprises of an entrance porch, kitchen/breakfast room with inglenook fireplace, pantry, utility room, cloakroom, dining room, sitting room with impressive feature fireplace and further ground floor reception area.