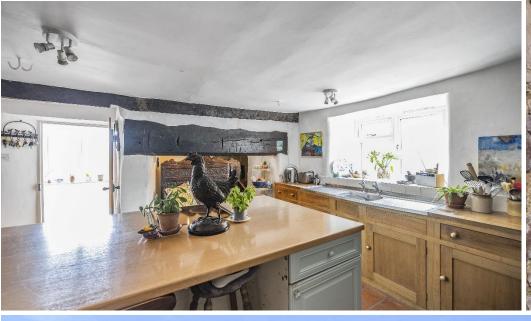

The accommodation in the main house comprises of an entrance porch, kitchen/breakfast room with inglenook fireplace, pantry, utility room, cloakroom, dining room, sitting room with impressive feature fireplace and further ground floor reception area.