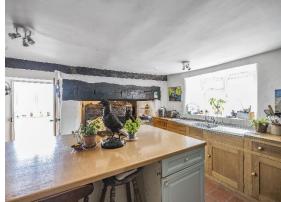

The accommodation in the main house comprises of an entrance porch, kitchen/breakfast room with inglenook fireplace, pantry, utility room, cloakroom, dining room, sitting room with impressive feature fireplace and further ground floor reception area.