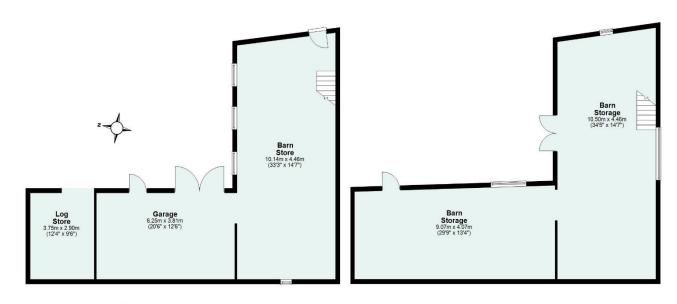

The main house and barn are separated by a pretty courtyard area.

The barn has full planning for a large, first floor, one bedroom annex, to include a kitchenette, dining area, lounge, study and bathroom. See MDDC ref-22/01371/HOUSE

The ground floor consists of a hall, two storerooms and a proposed dog shower room. Work on the barn began in January 2024 with stunning replacement windows, door and a rewire.