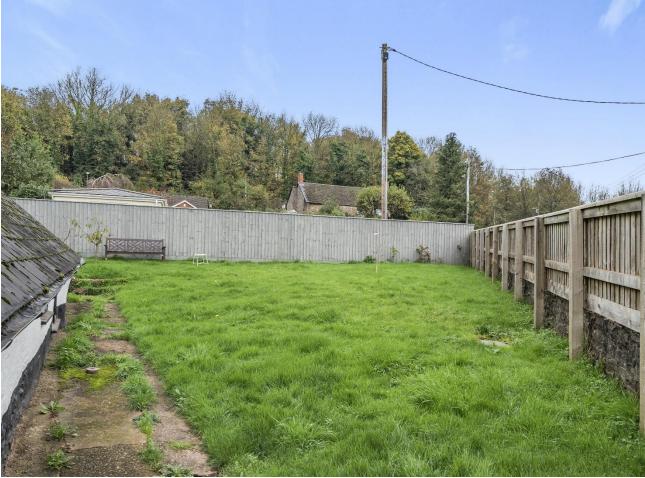

The main house and barn are separated by a pretty courtyard area.

The barn has full planning for a large, first floor, one bedroom annex, to include a kitchenette, dining area, lounge, study and bathroom. See MDDC ref-22/01371/HOUSE