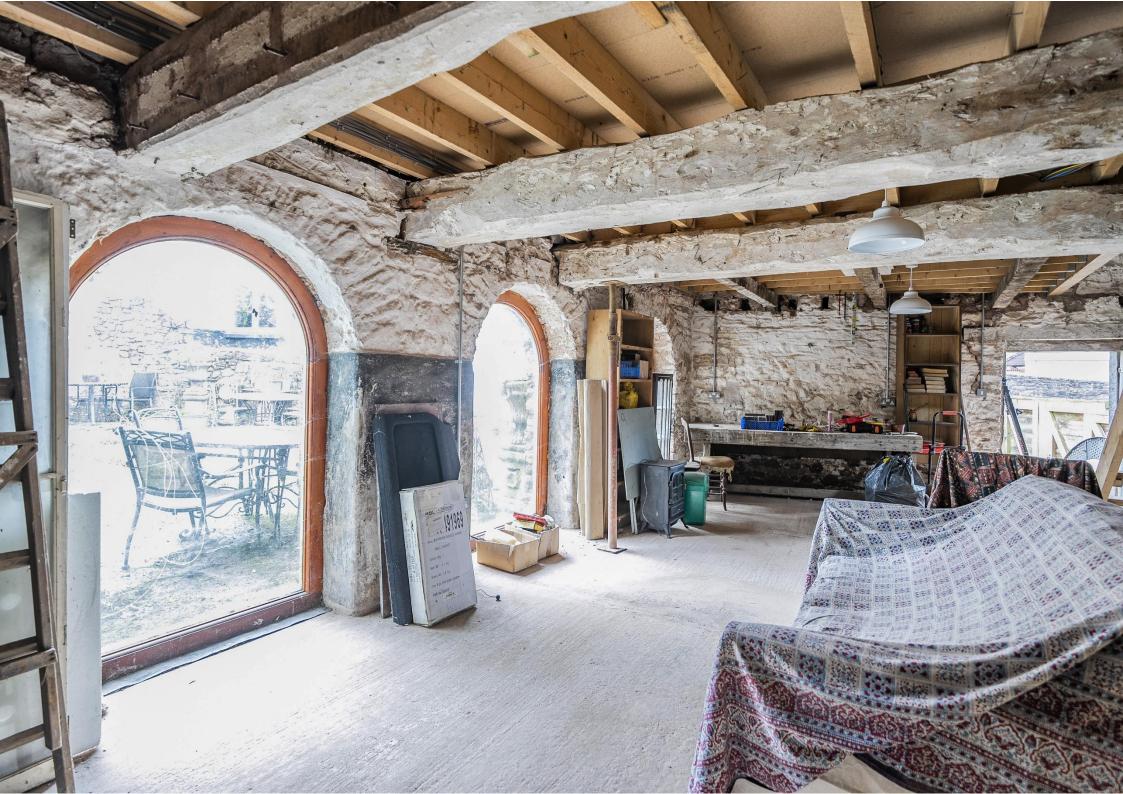

The main house and barn are separated by a pretty courtyard area.

The barn has full planning for a large, first floor, one bedroom annex, to include a kitchenette, dining area, lounge, study and bathroom. See MDDC ref-22/01371/HOUSE

The ground floor consists of a hall, two storerooms and a proposed dog shower room. Work on the barn began in January 2024 with stunning replacement windows, door and a rewire.