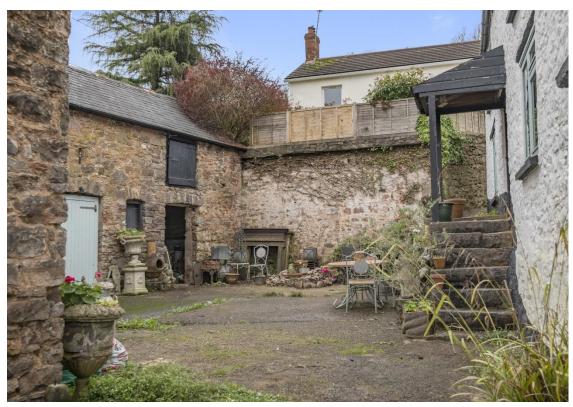

The main house and barn are separated by a pretty courtyard area.

The barn has full planning for a large, first floor, one bedroom annex, to include a kitchenette, dining area, lounge, study and bathroom. See MDDC ref-22/01371/HOUSE