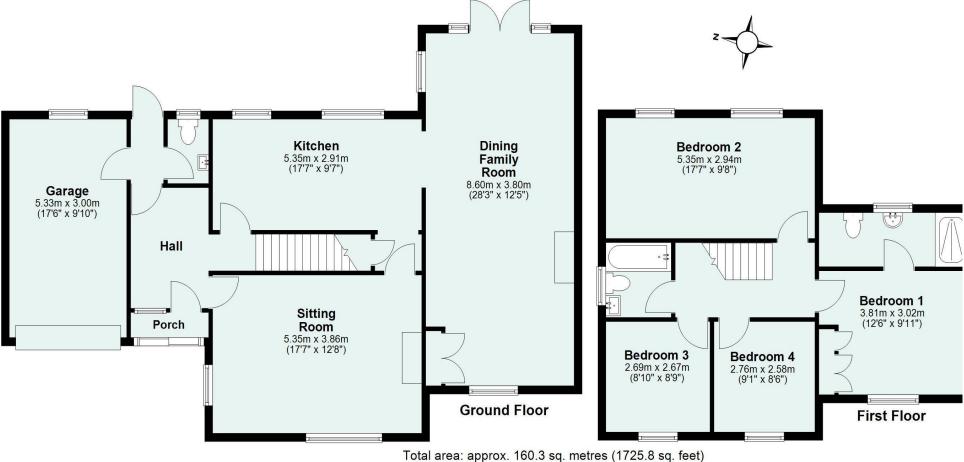

#### **The Property**

This large 4 bedroom home is located at the entrance to a popular and well-presented close, on the edge of town.

The ground floor. The entrance hall leads into a reception and onto a handy cloakroom. The garage and rear garden can also be accessed from here. The kitchen comes with an abundance of oak storage units, a tiled floor and large windows that allow plenty of natural light.

The family room is a real treat.! At over 8 meters long there is plenty of space for dinning, relaxing and enjoying fun family games in front of the gas fire. The addition of a roof window creates a pleasant atmosphere.

Get away with your own adult space in the private lounge, This again is a large room and is accessed at either end. The electric fire makes great as a focal point and is kept cosy with the addition of a radiator.

#### On the first floor.

The main bedroom is a large double, comes with fitted wardrobes and an en-suite shower room. The second bedroom is a large double bedroom, faces the rear garden. Bedrooms 3 and 4 are smaller double bedrooms.