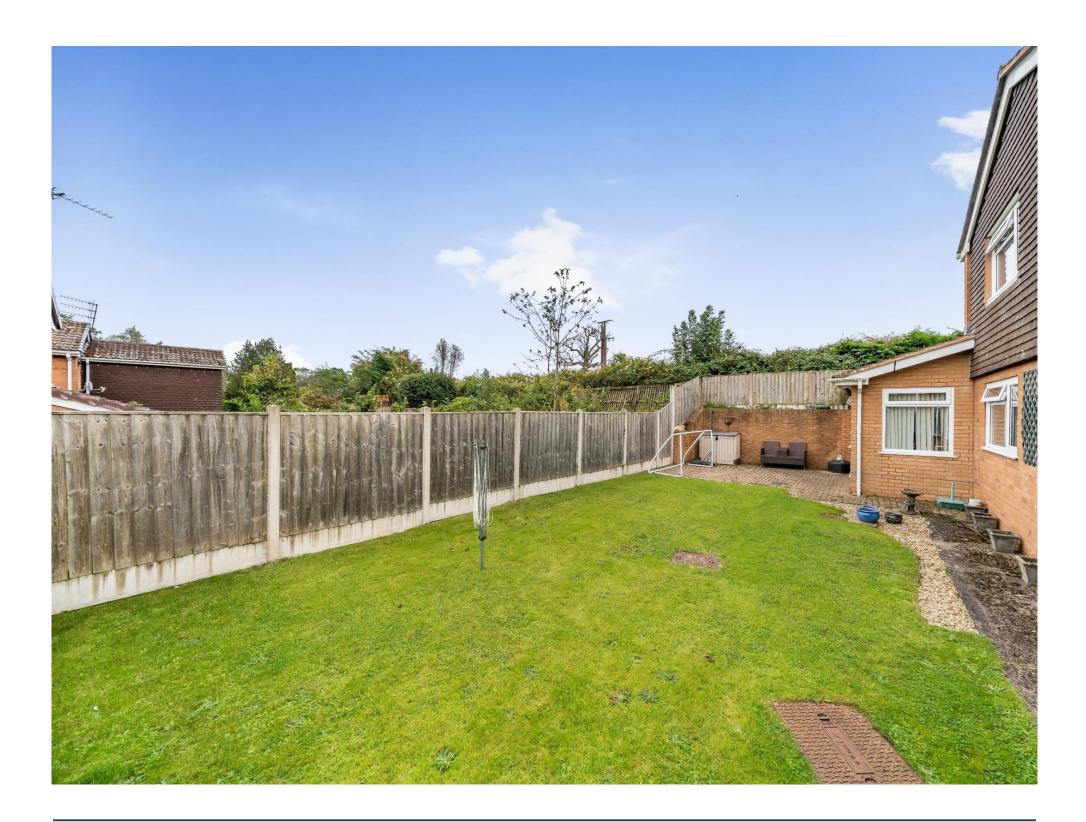

#### **Directions**

What3words - moves.join.rust

Google Plus Code - VGXQ+CF

Long/Lat - 50.898535, -3.461204

The rear garden is securely fenced and laid mostly to lawn with a paved area just outside the patio doors to the family room. The garage can also be accessed from the rear garden.