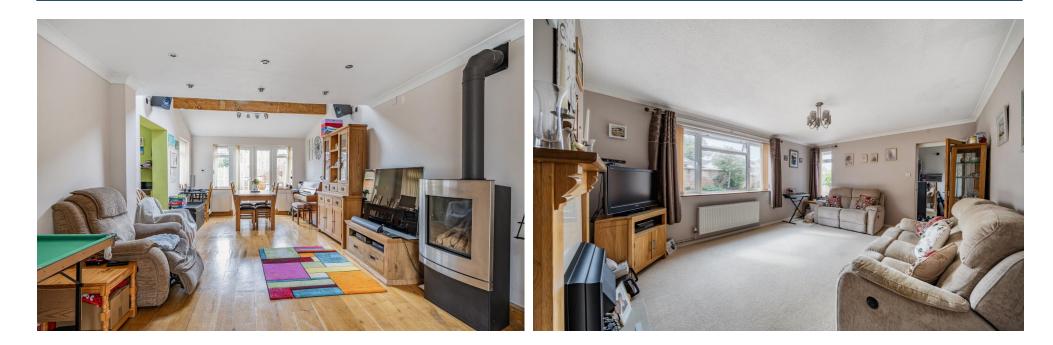

The family room is a real treat.! At over 8 meters long there is plenty of space for dinning, relaxing and enjoying fun family games in front of the gas fire. The addition of a roof window creates a pleasant atmosphere.

Get away with your own adult space in the private lounge, This again is a large room and is accessed at either end. The electric fire makes great as a focal point and is kept cosy with the addition of a radiator.