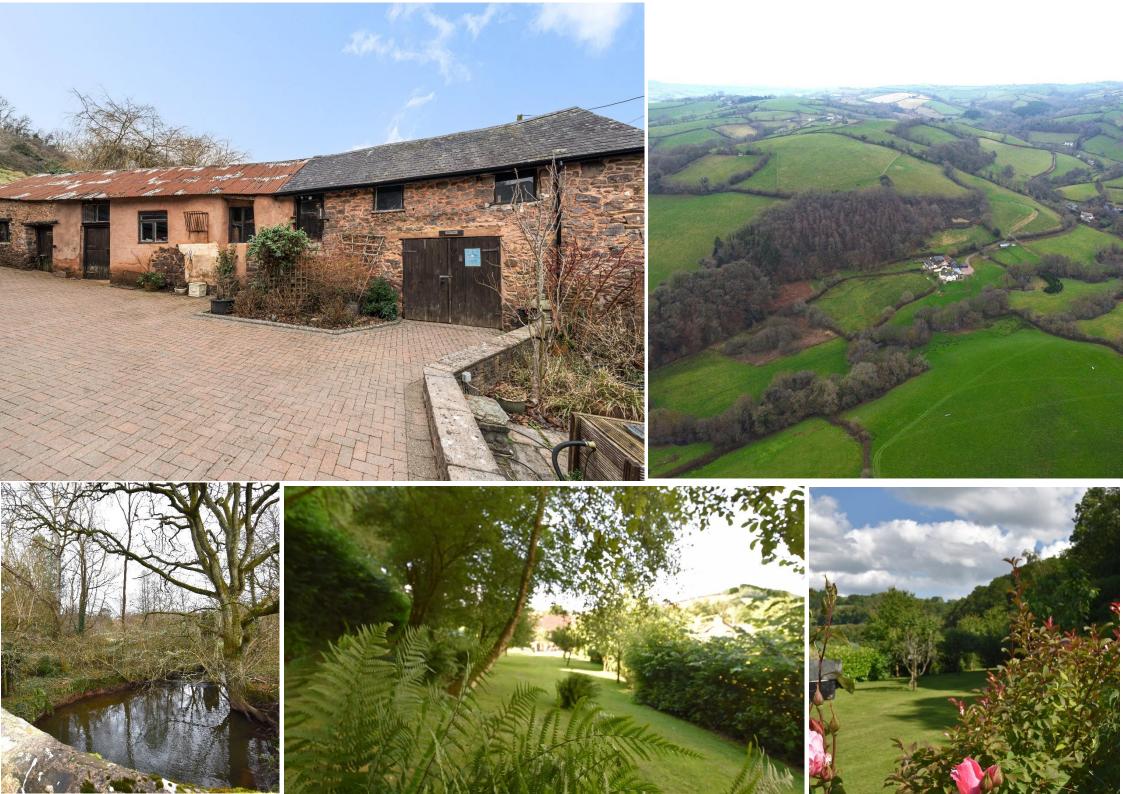

Outside, the property truly shines with a large garden, over 2 acres of meadow, and approximately 4 acres of woodland, offering endless opportunities for outdoor activities and exploration. Parking is abundant with space for several cars, alongside two outbuildings and a large double garage, providing ample storage and workspace.

Upper Dart is self-sufficient, fed by a natural spring and sewage managed by private waste treatment. With its idyllic setting and array of features, viewing is highly recommended to fully appreciate the charm and potential of this exceptional property in Cadeleigh.