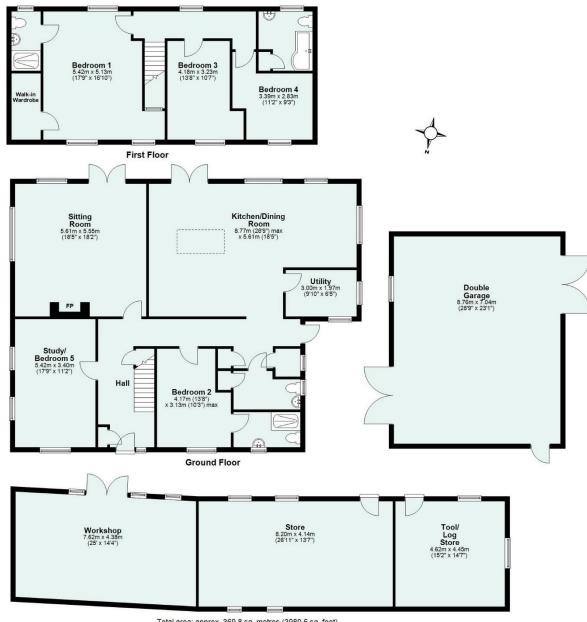

## **The Property**

Discover the charm of Upper Dart, nestled within a hamlet yet conveniently located only 4 miles from Tiverton's centre. This stunning property offers the perfect blend of rural retreat and accessibility, boasting 4/5 bedrooms, ample living spaces, and picturesque surroundings.

As you step inside, you're greeted by a welcoming lounge boasting open views and a cozy log burner, ideal for relaxing evenings. With 3 bathrooms and a cloakroom, convenience is key throughout the home. The spacious kitchen dining room is a focal point, featuring a halogen Range Master cooker, an elegant open roof lamp, and another inviting log burner, creating a warm and inviting atmosphere for gatherings. Adjacent is a convenient utility room housing washing facilities.

The ground floor offers versatility with a study or optional 5th bedroom, complemented by double aspect windows and patio doors leading to the outdoors. A second bedroom with an en-suite provides comfort and privacy. The ground floor offers versatility with a study or optional 5th bedroom, complemented by double aspect windows and patio doors leading to the outdoors. A second bedroom with an en-suite provides comfort and privacy.

Upstairs, the main bedroom impresses with an en-suite featuring a large double shower and a generous walk-in wardrobe. Two additional bedrooms and a main bathroom complete the upper level, ensuring ample space for family or guests.

Outside, the property truly shines with a large garden, over 2 acres of meadow, and approximately 4 acres of woodland, offering endless opportunities for outdoor activities and exploration. Parking is abundant with space for several cars, alongside two outbuildings and a large double garage, providing ample storage and workspace.

# Upper Dart, Cadeleigh, Tiverton, Devon, EX16 8HJ

Total area: approx. 369.8 sq. metres (3980.6 sq. feet)