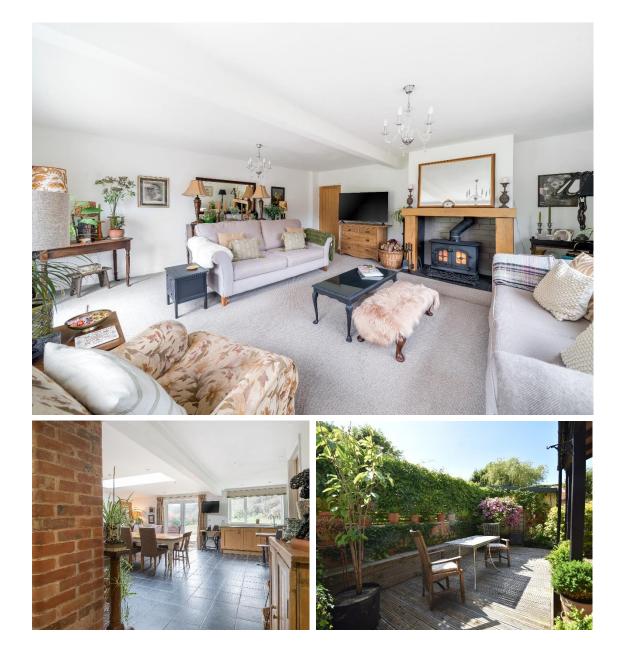

As you step inside, you're greeted by a welcoming lounge boasting open views and a cozy log burner, ideal for relaxing evenings. With 3 bathrooms and a cloakroom, convenience is key throughout the home. The spacious kitchen dining room is a focal point, featuring a halogen Range Master cooker, an elegant open roof lamp, and another inviting log burner, creating a warm and inviting atmosphere for gatherings. Adjacent is a convenient utility room housing washing facilities.