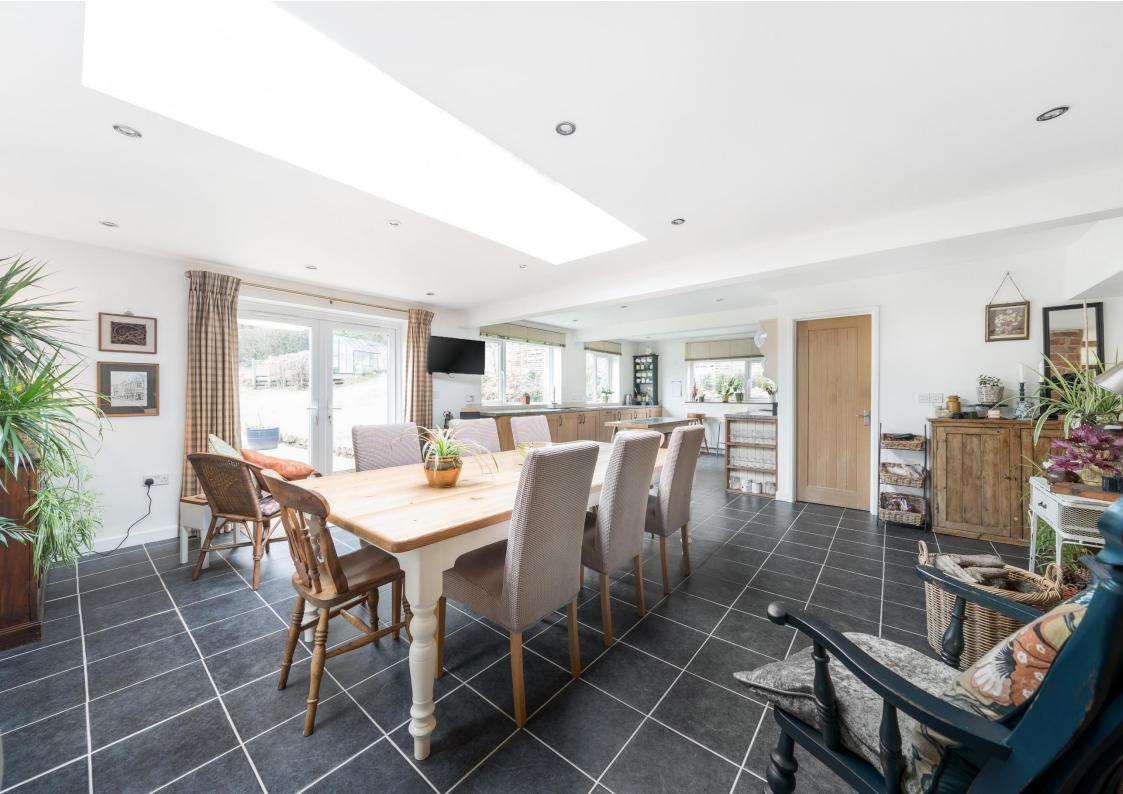

As you step inside, you're greeted by a welcoming lounge boasting open views and a cozy log burner, ideal for relaxing evenings. With 3 bathrooms and a cloakroom, convenience is key throughout the home. The spacious kitchen dining room is a focal point, featuring a halogen Range Master cooker, an elegant open roof lamp, and another inviting log burner, creating a warm and inviting atmosphere for gatherings. Adjacent is a convenient utility room housing washing facilities.