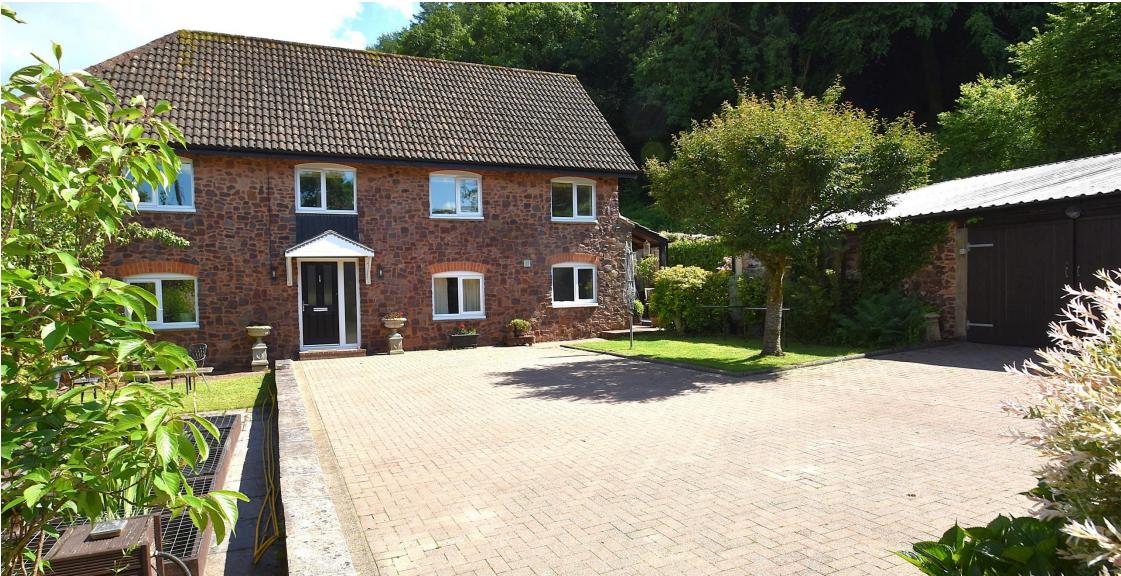

**Upper Dart** 

Cadeleigh Tiverton Devon EX16 8HJ

<sup>44</sup>Upper Dart, a 4 bedroomed character house nestled in a small hamlet with a 2acre paddock, 4 acres of woodland hosting an array of wildflower, 2 outbuildings and a large double garage.

## **The Property**

Discover the charm of Upper Dart, nestled within a hamlet yet conveniently located only 4 miles from Tiverton's centre. This stunning property offers the perfect blend of rural retreat and accessibility, boasting 4/5 bedrooms, ample living spaces, and picturesque surroundings.

Outside, the property truly shines with a large garden, over 2 acres of meadow, and approximately 4 acres of woodland, offering endless opportunities for outdoor activities and exploration. Parking is abundant with space for several cars, alongside two outbuildings and a large double garage, providing ample storage and workspace.