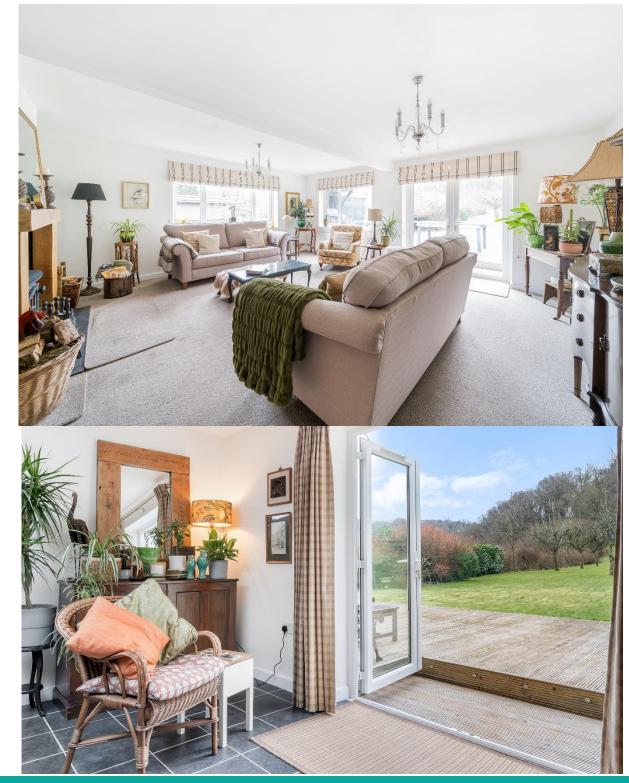

As you step inside, you're greeted by a welcoming lounge boasting open views and a cozy log burner, ideal for relaxing evenings. With 3 bathrooms and a cloakroom, convenience is key throughout the home. The spacious kitchen dining room is a focal point, featuring a halogen Range Master cooker, an elegant open roof lamp, and another inviting log burner, creating a warm and inviting atmosphere for gatherings. Adjacent is a convenient utility room housing washing facilities.

The ground floor offers versatility with a study or optional 5th bedroom, complemented by double aspect windows and patio doors leading to the outdoors. A second bedroom with an en-suite provides comfort and privacy. The ground floor offers versatility with a study or optional 5th bedroom, complemented by double aspect windows and patio doors leading to the outdoors. A second bedroom with an en-suite provides comfort and privacy.