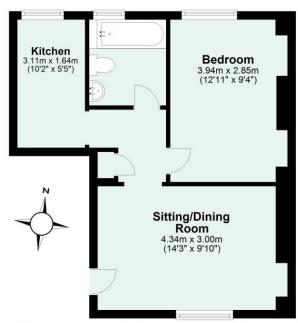

\* Referencing charges do not apply to tenants of assured shorthold tenancies, student accommodation, or licences but may apply for other types of tenancy i.e. company lets and contractual tenancies.

Total area: approx. 38.5 sq. metres (414.9 sq. feet)