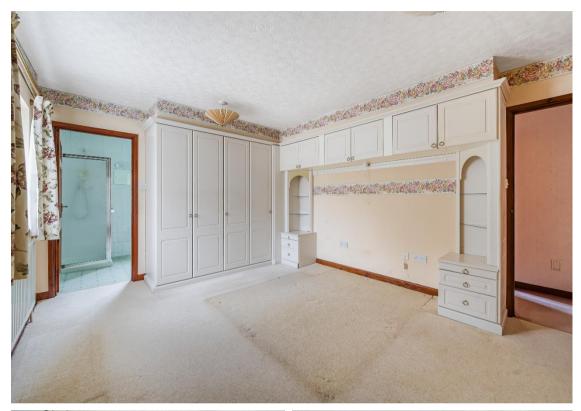

The three bedrooms are tucked away to one side of the bungalow, the master benefitting from built in wardrobes, a large en-suite bathroom that has a bath, separate shower cubicle, wash basin, toilet and bidet. The second and third bedrooms are also both double rooms both with built in wardrobes.