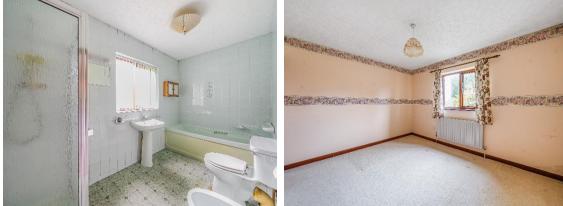

The three bedrooms are tucked away to one side of the bungalow, the master benefitting from built in wardrobes, a large en-suite bathroom that has a bath, separate shower cubicle, wash basin, toilet and bidet. The second and third bedrooms are also both double rooms both with built in wardrobes.