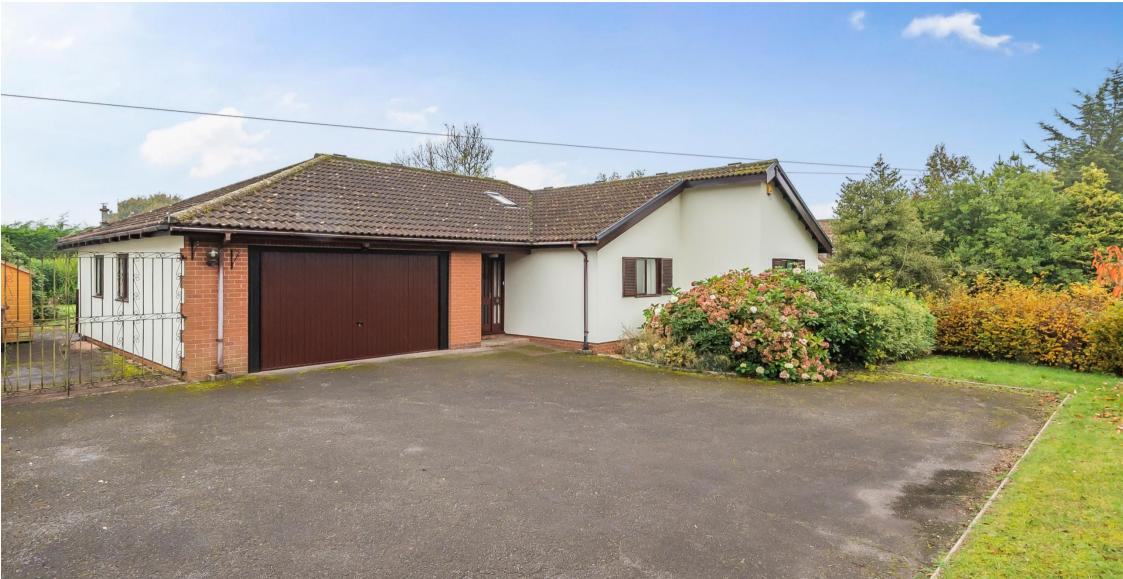

## "

A spacious detached bungalow with a private garden, and an integral double garage, located in this sought after village.

- No Onward Chain
- Very popular villages
- Spacious accommodation
- Kitchen breakfast room
- Dining room
- Sitting room
- Conservatory
- 3 bedrooms & 2 bathrooms
- Double garage
- Private garden

This is a particularly spacious bungalow, as you can see from the floor plan, in all measuring just under 2000ft<sup>2</sup>.

A wide drive with plenty of parking leads to the double garage door. The front door opens into a spacious reception hall, with doors to all the rooms.

The property sits centrally within its plot, with a mature, private enclosed garden at the rear, a sweeping drive and easy to maintain garden at the front.

Uplowman is a lovely little parish about 4 miles Northeast of Tiverton. This idyllic village lies at the centre of the parish, with beautiful views of our Mid Devon rolling countryside. Tiverton Parkway Rail Station is only 4 miles away, as is the M5 motorway – making this perfect for those needing good road and rail connections or a convenient commute. The Grand Western canal is nearby.