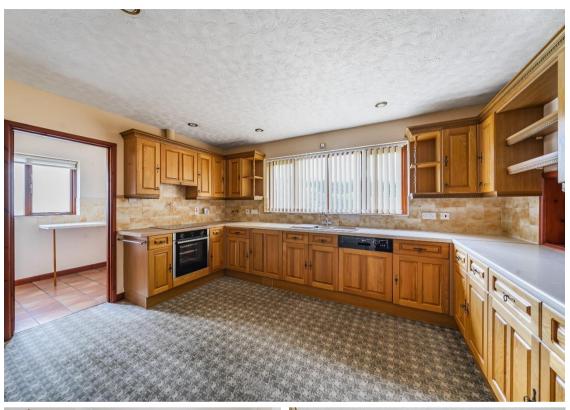

This is a particularly spacious bungalow, as you can see from the floor plan, in all measuring just under 2000ft<sup>2</sup>.

A wide drive with plenty of parking leads to the double garage door. The front door opens into a spacious reception hall, with doors to all the rooms.

The kitchen breakfast room has been comprehensively fitted with numerous cupboards and drawers, an electric oven and hob, dishwasher, and an integrated fridge. An adjoining utility room provides space and plumbing for a washing machine and tumble dryer and serves as a rear lobby with a door to the garden. From the hallway is a door to the integral double garage.