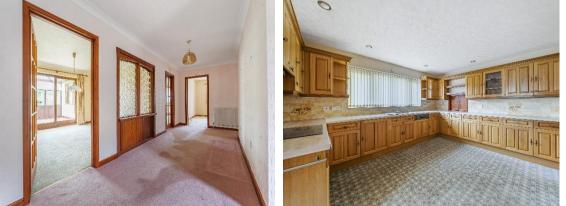

This is a particularly spacious bungalow, as you can see from the floor plan, in all measuring just under 2000ft<sup>2</sup>.

A wide drive with plenty of parking leads to the double garage door. The front door opens into a spacious reception hall, with doors to all the rooms.

The living room was most likely originally two rooms, one being a dining room, off of which is a double glazed, uPVC conservatory. The Sitting room is particularly spacious, and combined with the adjoining dining area and conservatory, makes for a great space for family gatherings.

The kitchen breakfast room has been comprehensively fitted with numerous cupboards and drawers, an electric oven and hob, dishwasher, and an integrated fridge. An adjoining utility room provides space and plumbing for a washing machine and tumble dryer and serves as a rear lobby with a door to the garden. From the hallway is a door to the integral double garage.