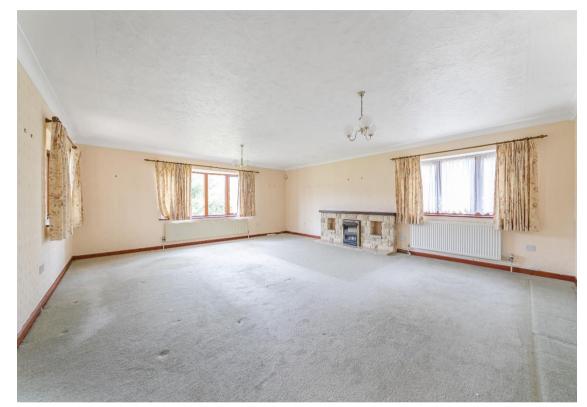

The living room was most likely originally two rooms, one being a dining room, off of which is a double glazed, uPVC conservatory. The Sitting room is particularly spacious, and combined with the adjoining dining area and conservatory, makes for a great space for family gatherings.