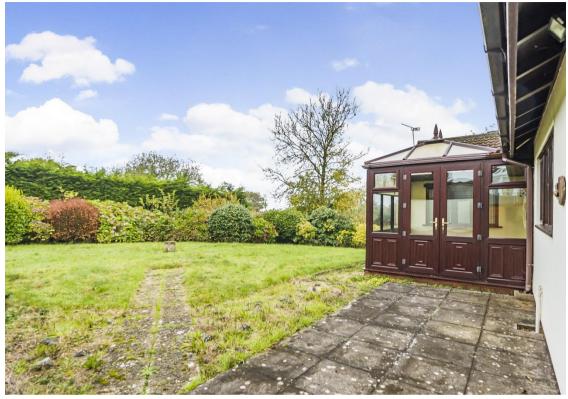

This is a particularly spacious bungalow, as you can see from the floor plan, in all measuring just under 2000ft<sup>2</sup>.

A wide drive with plenty of parking leads to the double garage door. The front door opens into a spacious reception hall, with doors to all the rooms.

The living room was most likely originally two rooms, one being a dining room, off of which is a double glazed, uPVC conservatory. The Sitting room is particularly spacious, and combined with the adjoining dining area and conservatory, makes for a great space for family gatherings.