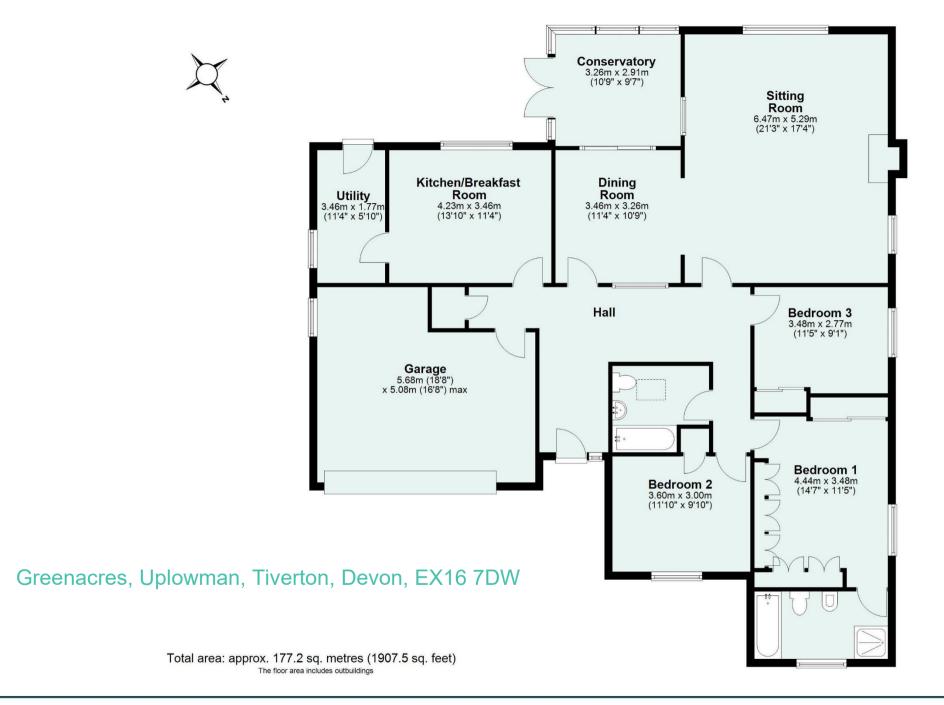

This is a particularly spacious bungalow, as you can see from the floor plan, in all measuring just under 2000ft<sup>2</sup>.

A wide drive with plenty of parking leads to the double garage door. The front door opens into a spacious reception hall, with doors to all the rooms.

The three bedrooms are tucked away to one side of the bungalow, the master benefitting from built in wardrobes, a large en-suite bathroom that has a bath, separate shower cubicle, wash basin, toilet and bidet. The second and third bedrooms are also both double rooms both with built in wardrobes.

The living room was most likely originally two rooms, one being a dining room, off of which is a double glazed, uPVC conservatory. The Sitting room is particularly spacious, and combined with the adjoining dining area and conservatory, makes for a great space for family gatherings.

The kitchen breakfast room has been comprehensively fitted with numerous cupboards and drawers, an electric oven and hob, dishwasher, and an integrated fridge. An adjoining utility room provides space and plumbing for a washing machine and tumble dryer and serves as a rear lobby with a door to the garden. From the hallway is a door to the integral double garage.