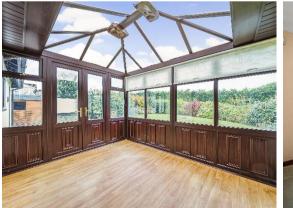

The living room was most likely originally two rooms, one being a dining room, off of which is a double glazed, uPVC conservatory. The Sitting room is particularly spacious, and combined with the adjoining dining area and conservatory, makes for a great space for family gatherings.