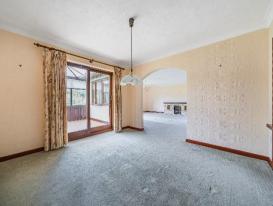

The living room was most likely originally two rooms, one being a dining room, off of which is a double glazed, uPVC conservatory. The Sitting room is particularly spacious, and combined with the adjoining dining area and conservatory, makes for a great space for family gatherings.