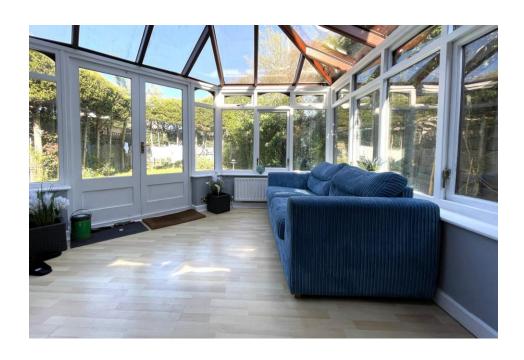

#### **The Property**

This superb, detached house occupies a prominent position in a small close, and offers generous, well-appointed accommodation.

The spacious living accommodation has a large sitting room, with a conservatory extension beyond, perfect for enjoying the established, garden. The kitchen/breakfast room is fitted with a classic style, with integral appliances, and space for a dining table. The separate dining room lies next door with space for a large table and chairs, or this room could be used as a large home office or playroom, if preferred. There is a useful cloakroom, and the garage has been converted to create a utility room, and an additional room which could be used as a study, or playroom.