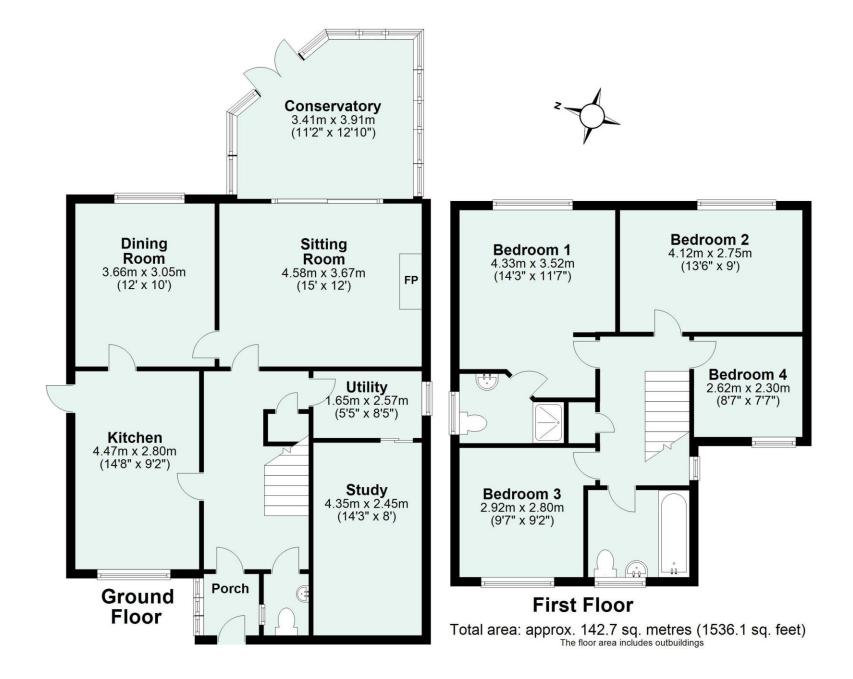

Please see the floor plan for the dimensions. The internal photos were taken with a wide-angle lens to show more of the rooms.

Cullompton has a range of shops, including 'Veyseys' an award-winning butcher's, Costa, Tesco, Aldi and Home Bargains supermarkets, and popular eateries including, 'The Lime Tree' and 'The Bakehouse'. Other amenities include a contemporary health centre, library, community centre, established doctor's surgeries, a veterinary practice, churches, sports clubs, pubs, and recreation facilities. From the town, there is a popular walk through the river meadows, adjoining the river Culm, and other routes along the town's leat and surrounding country lanes.