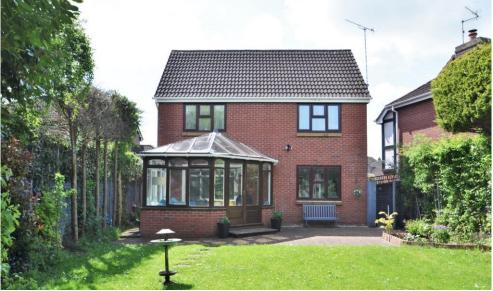

#### **The Property**

This superb, detached house occupies a prominent position in a small close, and offers generous, well-appointed accommodation.

The spacious living accommodation has a large sitting room, with a conservatory extension beyond, perfect for enjoying the established, garden. The kitchen/breakfast room is fitted with a classic style, with integral appliances, and space for a dining table. The separate dining room lies next door with space for a large table and chairs, or this room could be used as a large home office or playroom, if preferred. There is a useful cloakroom, and the garage has been converted to create a utility room, and an additional room which could be used as a study, or playroom.