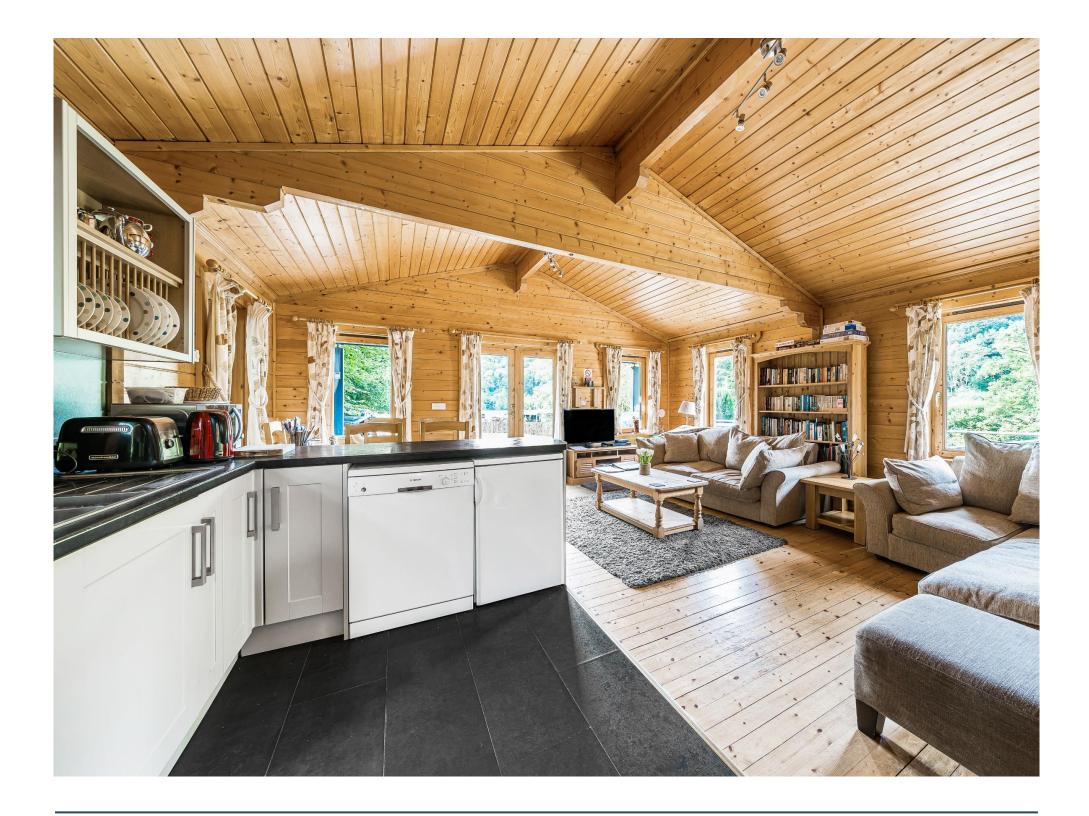

Valley Lodge is a superb, single storey wooden lodge, situated in an elevated position on the banks of the River Exe in the beautiful Exe Valley. This four bedroom lodge has a traditional log cabin style finish throughout with a large garden and extensive river frontage. The accommodation is deceptively spacious and has a light and airy feel with all rooms reaching into the eaves. There is a generous open plan living area with kitchen comprising white fitted units with a double oven and space for dishwasher and fridge. A particular delight is the master bedroom with an en-suite bathroom and double doors that open on to a veranda with