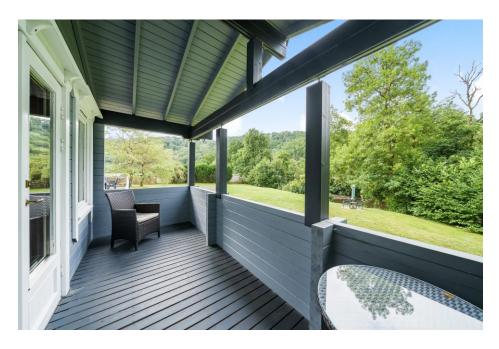

Valley Lodge is a superb, single storey wooden lodge, situated in an elevated position on the banks of the River Exe in the beautiful Exe Valley. This four bedroom lodge has a traditional log cabin style finish throughout with a large garden and extensive river frontage. The accommodation is deceptively spacious and has a light and airy feel with all rooms reaching into the eaves. There is a generous open plan living area with kitchen comprising white fitted units with a double oven and space for dishwasher and fridge. A particular delight is the master bedroom with an en-suite bathroom and double doors that open on to a veranda with

views over the River and beyond. In addition, there are three further bedrooms, all served by a family bathroom with both a bath and separate shower. In addition, situated off the hallway, there is a cloakroom, utility cupboard and a useful storage cupboard. The lodge benefits from propane central heating, cavity wall insulation and double glazing.