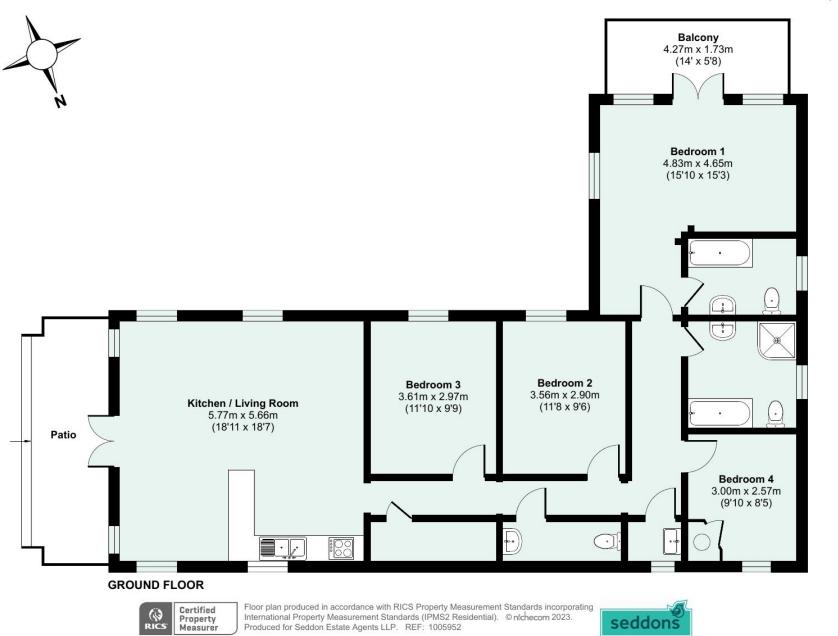

Valley Lodge is a superb, single storey wooden lodge, situated in an elevated position on the banks of the River Exe in the beautiful Exe Valley. This four bedroom lodge has a traditional log cabin style finish throughout with a large garden and extensive river frontage. The accommodation is deceptively spacious and has a light and airy feel with all rooms reaching into the eaves. There is a generous open plan living area with kitchen comprising white fitted units with a double oven and space for dishwasher and fridge. A particular delight is the master bedroom with an en-suite bathroom and double doors that open on to a veranda with

views over the River and beyond. In addition, there are three further bedrooms, all served by a family bathroom with both a bath and separate shower. In addition, situated off the hallway, there is a cloakroom, utility cupboard and a useful storage cupboard. The lodge benefits from propane central heating, cavity wall insulation and double glazing.

#### **Energy Performance Certificate (EPC)**

Approximate Area = 1230 sq ft / 114.2 sq m For identification only - Not to scale