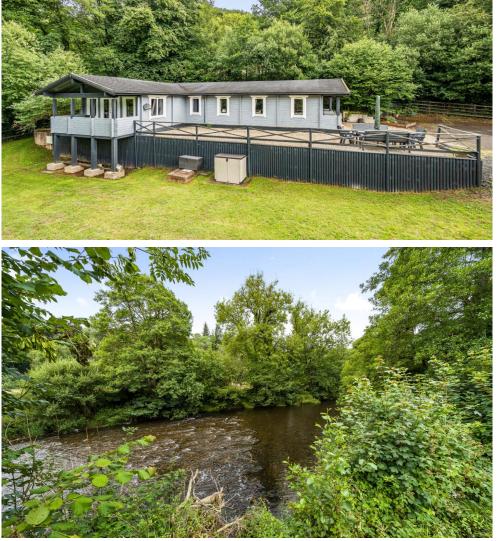

Valley Lodge is a superb, single storey wooden lodge, situated in an elevated position on the banks of the River Exe in the beautiful Exe Valley. This four bedroom lodge has a traditional log cabin style finish throughout with a large garden and extensive river frontage. The accommodation is deceptively spacious and has a light and airy feel with all rooms reaching into the eaves. There is a generous open plan living area with kitchen comprising white fitted units with a double oven and space for dishwasher and fridge. A particular delight is the master bedroom with an en-suite bathroom and double doors that open on to a veranda with

views over the River and beyond. In addition, there are three further bedrooms, all served by a family bathroom with both a bath and separate shower. In addition, situated off the hallway, there is a cloakroom, utility cupboard and a useful storage cupboard. The lodge benefits from propane central heating, cavity wall insulation and double glazing.

The property is approached over a shared private drive. To the front of the property there is a parking area with space for several vehicles. Outside the property is a large, gravelled terrace, ideal for sitting out and enjoying the delightful outlook over the garden and river. The gardens provide a most private and tranquil setting, mostly laid to lawn with frontage to the River Exe. The garden adjoins a further area of land which also has frontage to the River Exe.