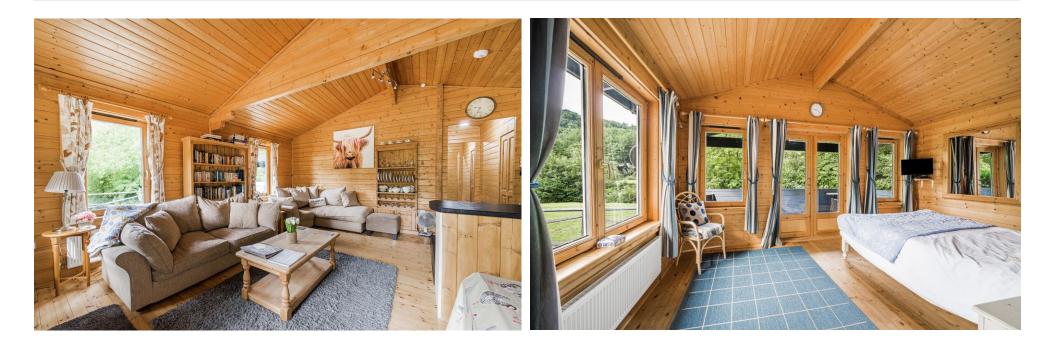

Valley Lodge is a superb, single storey wooden lodge, situated in an elevated position on the banks of the River Exe in the beautiful Exe Valley. This four bedroom lodge has a traditional log cabin style finish throughout with a large garden and extensive river frontage. The accommodation is deceptively spacious and has a light and airy feel with all rooms reaching into the eaves. There is a generous open plan living area with kitchen comprising white fitted units with a double oven and space for dishwasher and fridge. A particular delight is the master bedroom with an en-suite bathroom and double doors that open on to a veranda with

views over the River and beyond. In addition, there are three further bedrooms, all served by a family bathroom with both a bath and separate shower. In addition, situated off the hallway, there is a cloakroom, utility cupboard and a useful storage cupboard. The lodge benefits from propane central heating, cavity wall insulation and double glazing.