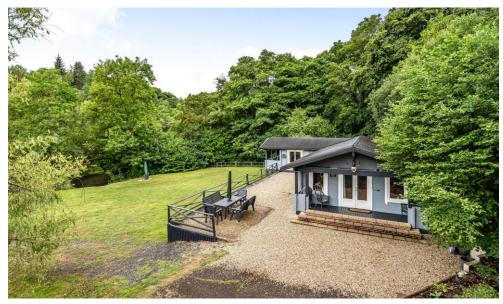

#### **The Property**

Valley Lodge is situated in an idyllic, rural location on the banks of the River Exe in the pretty hamlet of Oakfordbridge. The property lies in a highly desirable holiday location close to the Exmoor National Park and is conveniently located within 3 miles of Bampton and 5 miles of Dulverton, both providing excellent local amenities including some lovely shops, pubs, eateries, primary schools, veterinary and doctor surgeries. This whole area is renowned for its outstanding natural beauty with its beautiful deep wooded valleys and heather moors ideal for riding, walking, fishing, wildlife, and sailing on Wimbleball Lake. The property is easily accessible with Junction 27 of the M5 and its adjoining Tiverton Parkway Station just 13 miles away or a 25 minute drive.

Valley Lodge is a superb, single storey wooden lodge, situated in an elevated position on the banks of the River Exe in the beautiful Exe Valley. This four bedroom lodge has a traditional log cabin style finish throughout with a large garden and extensive river frontage. The accommodation is deceptively spacious and has a light and airy feel with all rooms reaching into the eaves. There is a generous open plan living area with kitchen comprising white fitted units with a double oven and space for dishwasher and fridge. A particular delight is the master bedroom with an en-suite bathroom and double doors that open on to a veranda with

The property is approached over a shared private drive. To the front of the property there is a parking area with space for several vehicles. Outside the property is a large, gravelled terrace, ideal for sitting out and enjoying the delightful outlook over the garden and river. The gardens provide a most private and tranquil setting, mostly laid to lawn with frontage to the River Exe. The garden adjoins a further area of land which also has frontage to the River Exe.