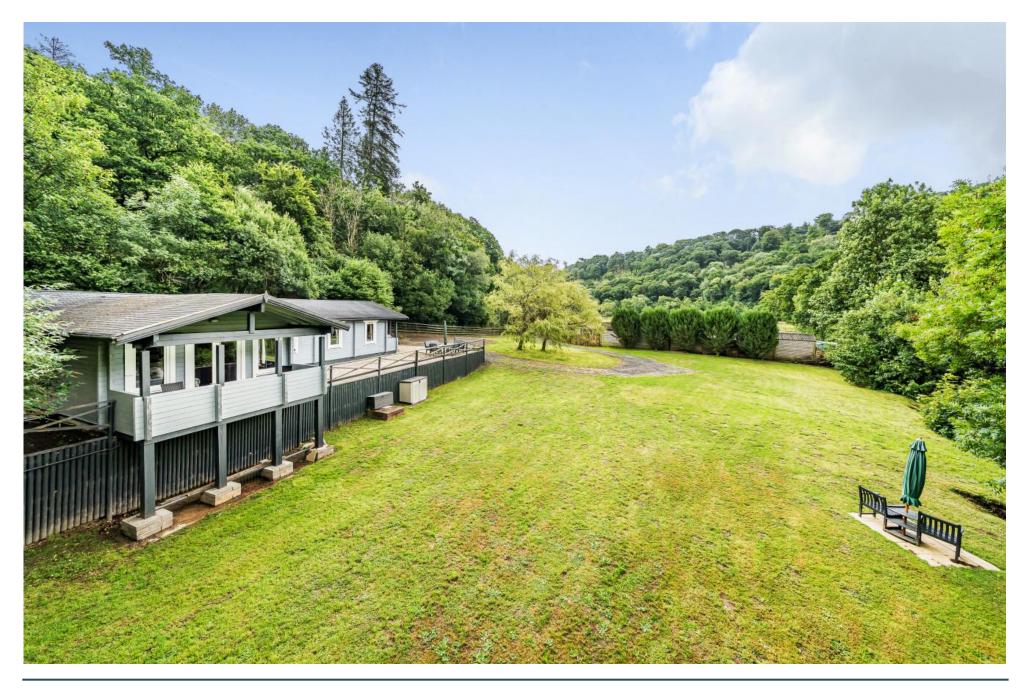

#### **The Property**

Valley Lodge is situated in an idyllic, rural location on the banks of the River Exe in the pretty hamlet of Oakfordbridge. The property lies in a highly desirable holiday location close to the Exmoor National Park and is conveniently located within 3 miles of Bampton and 5 miles of Dulverton, both providing excellent local amenities including some lovely shops, pubs, eateries, primary schools, veterinary and doctor surgeries. This whole area is renowned for its outstanding natural beauty with its beautiful deep wooded valleys and heather moors ideal for riding, walking, fishing, wildlife, and sailing on Wimbleball Lake. The property is easily accessible with Junction 27 of the M5 and its adjoining Tiverton Parkway Station just 13 miles away or a 25 minute drive.

Valley Lodge is a superb, single storey wooden lodge, situated in an elevated position on the banks of the River Exe in the beautiful Exe Valley. This four bedroom lodge has a traditional log cabin style finish throughout with a large garden and extensive river frontage. The accommodation is deceptively spacious and has a light and airy feel with all rooms reaching into the eaves. There is a generous open plan living area with kitchen comprising white fitted units with a double oven and space for dishwasher and fridge. A particular delight is the master bedroom with an en-suite bathroom and double doors that open on to a veranda with

The property is approached over a shared private drive. To the front of the property there is a parking area with space for several vehicles. Outside the property is a large, gravelled terrace, ideal for sitting out and enjoying the delightful outlook over the garden and river. The gardens provide a most private and tranquil setting, mostly laid to lawn with frontage to the River Exe. The garden adjoins a further area of land which also has frontage to the River Exe.