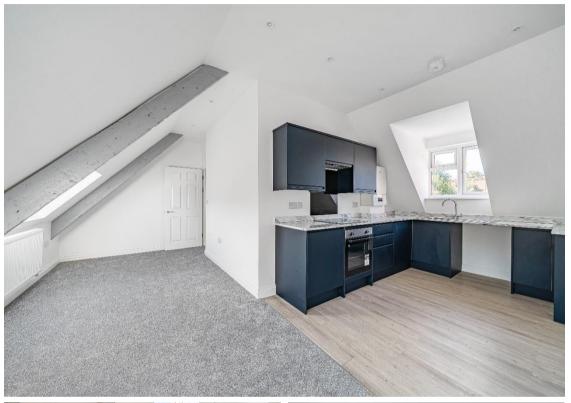

The development consists of a variety of apartment sizes ranging from ground floor studios with courtyard spaces, one and two bedroom apartments, and a characterful loft apartment with vaulted ceilings.

Each of the six apartments have been fitted with Howden kitchen units with marble effect worktops, with integrated LED lighting in the wall and base units. 'Lamona' ovens and hobs are included

with the kitchens, and space provided for fridge freezers. The studios offer shower rooms, whilst the larger apartments offer fitted bathrooms with showers above the baths, the fitted mirrors with integrated LED lighting. The bathrooms are all supplied by Victoria Plumb.