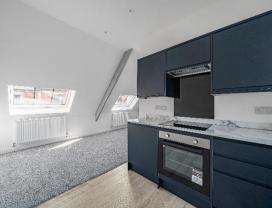

The development consists of a variety of apartment sizes ranging from ground floor studios with courtyard spaces, one and two bedroom apartments, and a characterful loft apartment with vaulted ceilings.

Each of the six apartments have been fitted with Howden kitchen units with marble effect worktops, with integrated LED lighting in the wall and base units. 'Lamona' ovens and hobs are included

with the kitchens, and space provided for fridge freezers. The studios offer shower rooms, whilst the larger apartments offer fitted bathrooms with showers above the baths, the fitted mirrors with integrated LED lighting. The bathrooms are all supplied by Victoria Plumb.