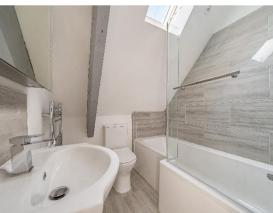

Each of the six apartments have been fitted with Howden kitchen units with marble effect worktops, with integrated LED lighting in the wall and base units. 'Lamona' ovens and hobs are included

with the kitchens, and space provided for fridge freezers. The studios offer shower rooms, whilst the larger apartments offer fitted bathrooms with showers above the baths, the fitted mirrors with integrated LED lighting. The bathrooms are all supplied by Victoria Plumb.