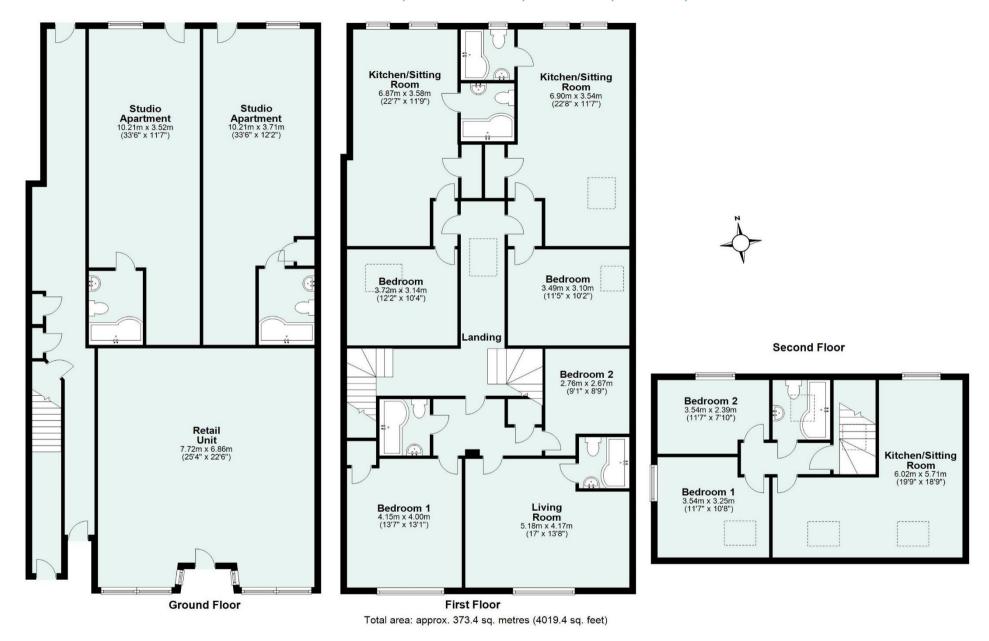

- 6 Apartments
- 1 Commercial Shop unit
- Building plot for terrace of 3 two bed houses
- 10 Year BuildSafe Warranty
- Central location
- High specification finish
- Investment opportunity
- Great rental income

# **The Property**

An exceptionally smart development of well-appointed apartments, a shop unit and full planning to build three houses, each offering two bedrooms.

This is an excellent opportunity to secure a superb investment which when complete could generate a rental income of over £80,000 p.a. The existing development is estimated to create an income of approximately £53,000 p.a.

The development consists of a variety of apartment sizes ranging from ground floor studios with courtyard spaces, one and two bedroom apartments, and a characterful loft apartment with vaulted ceilings.

The shop unit is triple glazed, measures 52m² and is situated in an excellent trading area.

To the rear of the building, there is further potential to build a terrace of three houses, each offering two bedrooms and measuring approximately 80 sq. mtrs each.