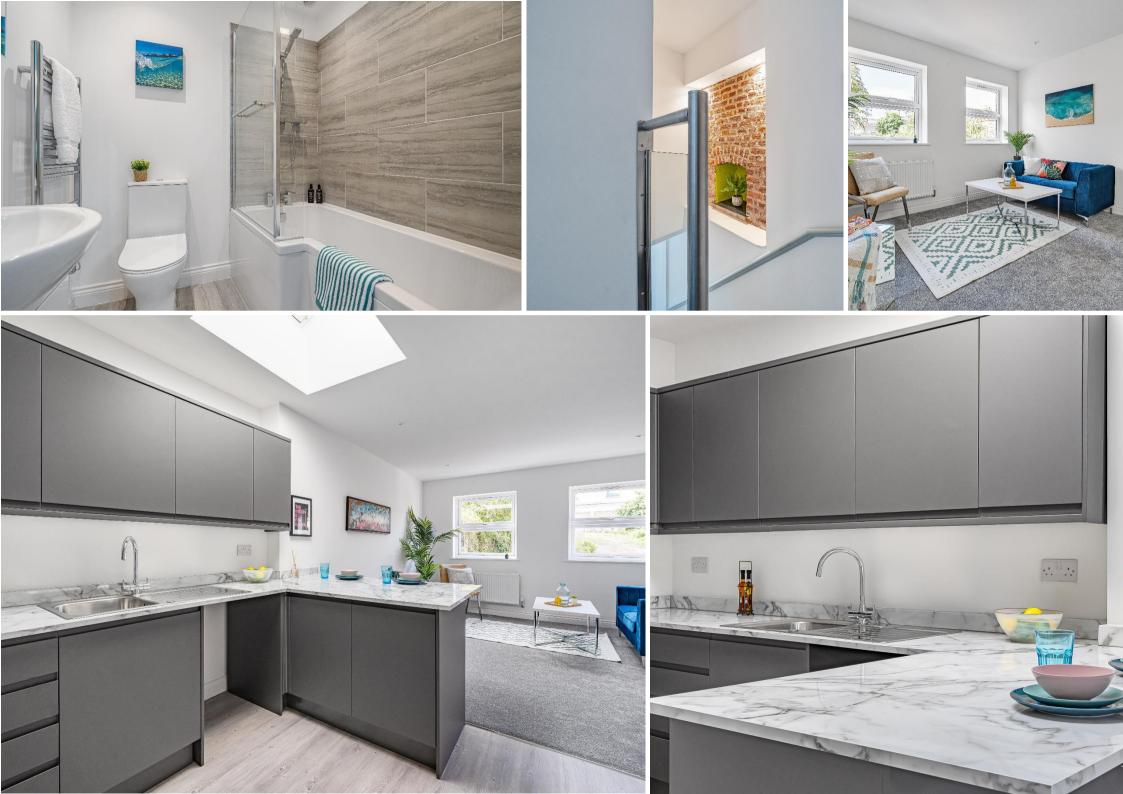

The development consists of a variety of apartment sizes ranging from ground floor studios with courtyard spaces, one and two bedroom apartments, and a characterful loft apartment with vaulted ceilings.

Each of the six apartments have been fitted with Howden kitchen units with marble effect worktops, with integrated LED lighting in the wall and base units. 'Lamona' ovens and hobs are included

with the kitchens, and space provided for fridge freezers. The studios offer shower rooms, whilst the larger apartments offer fitted bathrooms with showers above the baths, the fitted mirrors with integrated LED lighting. The bathrooms are all supplied by Victoria Plumb.