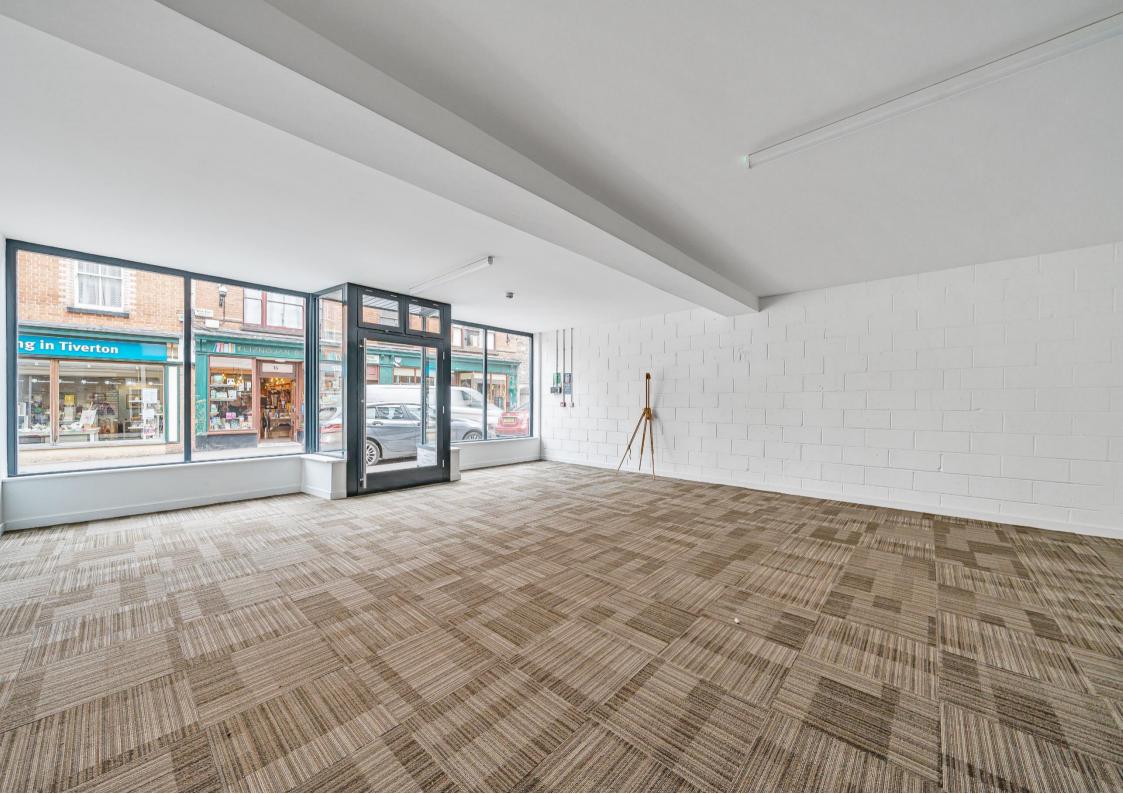

The shop unit is triple glazed, measures 52m² and is situated in an excellent trading area.

To the rear of the building, there is further potential to build a terrace of three houses, each offering two bedrooms and measuring approximately 80 sq. mtrs each.