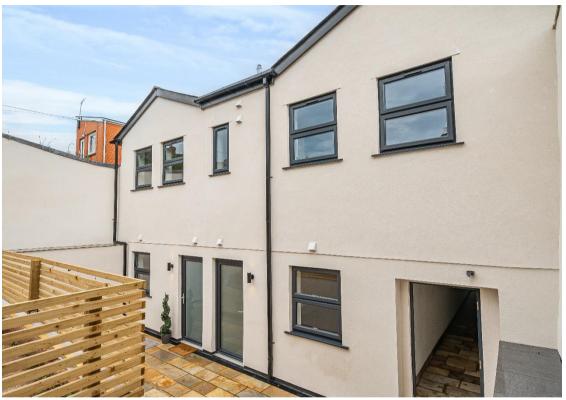

The shop unit is triple glazed, measures 52m² and is situated in an excellent trading area.

To the rear of the building, there is further potential to build a terrace of three houses, each offering two bedrooms and measuring approximately 80 sq. mtrs each.