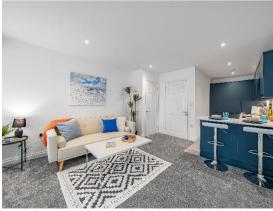

The development consists of a variety of apartment sizes ranging from ground floor studios with courtyard spaces, one and two bedroom apartments, and a characterful loft apartment with vaulted ceilings.

Each of the six apartments have been fitted with Howden kitchen units with marble effect worktops, with integrated LED lighting in the wall and base units. 'Lamona' ovens and hobs are included

with the kitchens, and space provided for fridge freezers. The studios offer shower rooms, whilst the larger apartments offer fitted bathrooms with showers above the baths, the fitted mirrors with integrated LED lighting. The bathrooms are all supplied by Victoria Plumb.