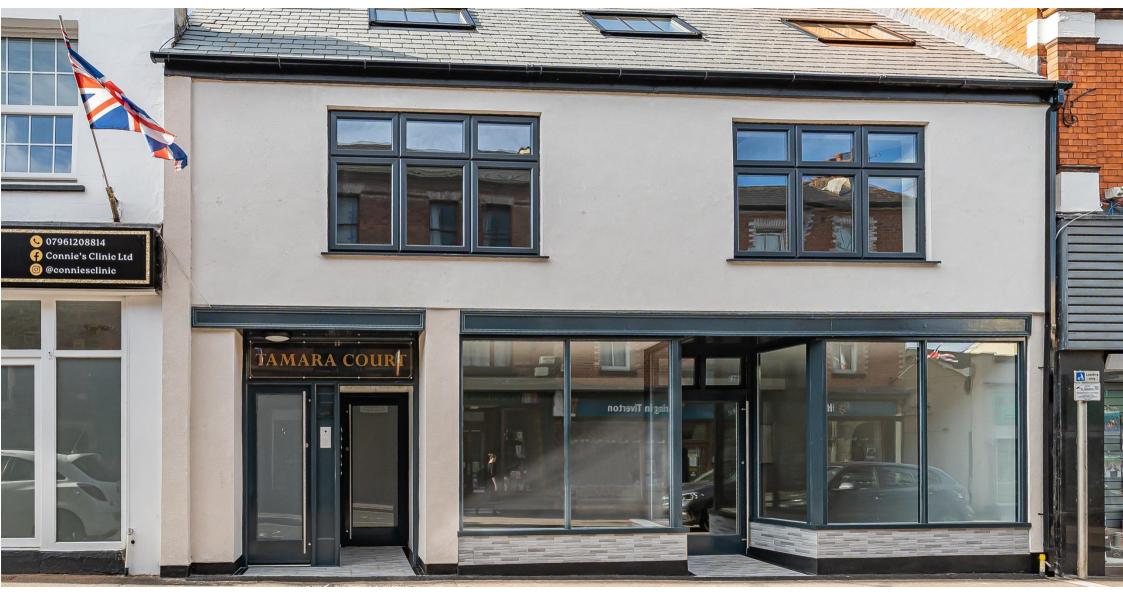

**Tamara Court** 

26 Gold Street | Tiverton | Devon | EX16 6PY

"

A very smart town centre development of 6 apartments, a shop unit, and a building plot with full planning granted for a terrace of 3 spacious two-bedroom houses.

# **The Property**

An exceptionally smart development of well-appointed apartments, a shop unit and full planning to build three houses, each offering two bedrooms.

This is an excellent opportunity to secure a superb investment which when complete could generate a rental income of over £80,000 p.a. The existing development is estimated to create an income of approximately £53,000 p.a.

Situated in the centre of the town, Gold Street is often referred to as Tivertons "cafe quarter", offering an individual and boutique shopping experience.

The development has been completed by the well regarded "Challenges Properties Ltd" who have a reputation for high quality and attention to detail.

The shop unit is triple glazed, measures 52m² and is situated in an excellent trading area.

To the rear of the building, there is further potential to build a terrace of three houses, each offering two bedrooms and measuring approximately 80 sq. mtrs each.