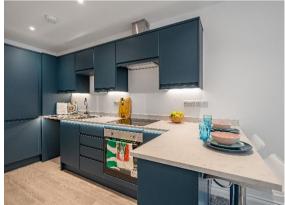

Each of the six apartments have been fitted with Howden kitchen units with marble effect worktops, with integrated LED lighting in the wall and base units. 'Lamona' ovens and hobs are included

with the kitchens, and space provided for fridge freezers. The studios offer shower rooms, whilst the larger apartments offer fitted bathrooms with showers above the baths, the fitted mirrors with integrated LED lighting. The bathrooms are all supplied by Victoria Plumb.