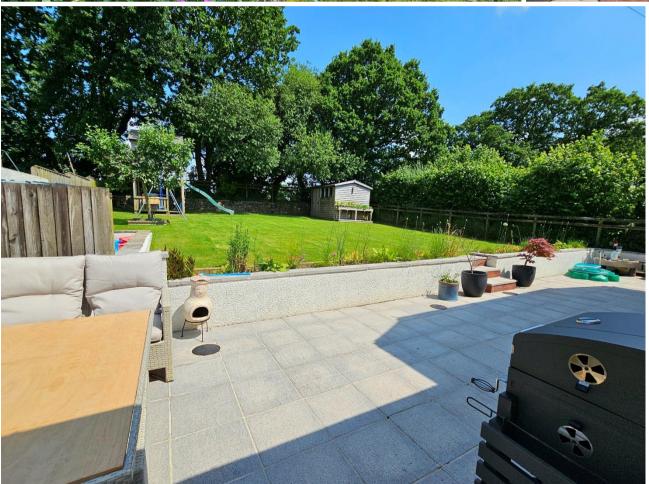

Outside, the property is approached via a shared driveway which provides parking and leads to the garage. There is parking for multiple vehicles, and an attractive area to the side of the house with raised vegetable beds. The enclosed rear garden is laid to lawn with borders of shrubs and flowering plants and a lovely patio area.