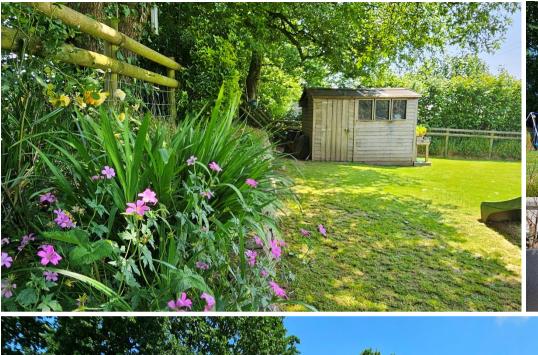

Outside, the property is approached via a shared driveway which provides parking and leads to the garage. There is parking for multiple vehicles, and an attractive area to the side of the house with raised vegetable beds. The enclosed rear garden is laid to lawn with borders of shrubs and flowering plants and a lovely patio area.