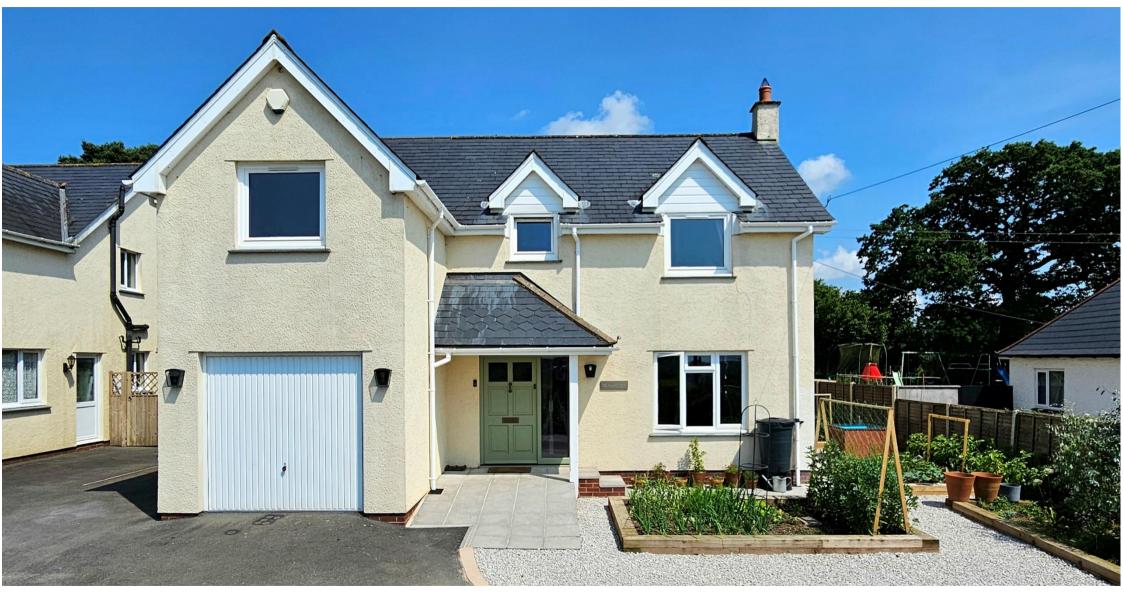

**Meadow View** 

Nomansland | Tiverton | Devon | EX16 8NN

"

An exceptionally well presented, spacious 4-bedroom detached house located in the hamlet of Nomansland with lovely country views.

- Lovely country views
- Spacious accommodation
- Entrance hall with cloakroom
- Super kitchen breakfast room
- Large utility
- Dining room
- Sitting room
- 4 bedrooms, 3 with en-suites
- Family bathroom
- · Garage and plenty of parking

## **The Property**

This is a very well presented, and particularly spacious 4-bedroom detached house located in the hamlet of Nomansland with lovely country views.

Built in 2005, the house is set back from the road, backing onto fields and with lovely rural views at the front. The current owners have improved the property, and it is now a lovely family home within a semi-rural community surrounded by rolling Devon countryside.