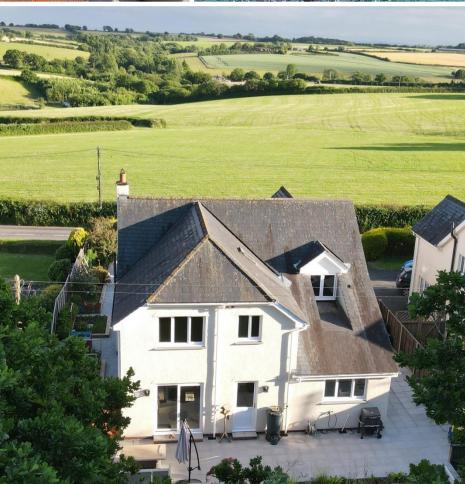

## **The Property**

This is a very well presented, and particularly spacious 4-bedroom detached house located in the hamlet of Nomansland with lovely country views.

Built in 2005, the house is set back from the road, backing onto fields and with lovely rural views at the front. The current owners have improved the property, and it is now a lovely family home within a semi-rural community surrounded by rolling Devon countryside.

Outside, the property is approached via a shared driveway which provides parking and leads to the garage. There is parking for multiple vehicles, and an attractive area to the side of the house with raised vegetable beds. The enclosed rear garden is laid to lawn with borders of shrubs and flowering plants and a lovely patio area.