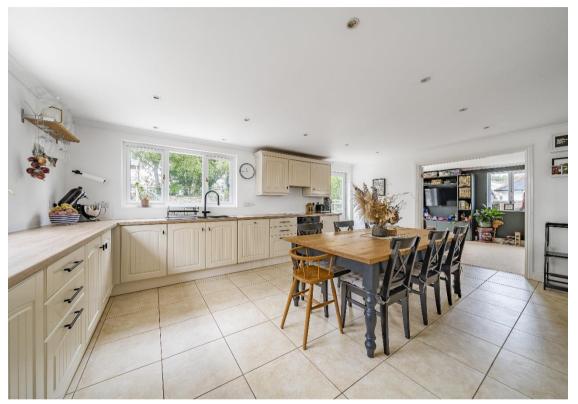

The kitchen breakfast room is a fantastic size, and the practical tiled floor is perfect for children and pets. A door leads out to the rear patio. The utility room is the size of some kitchens, a door from here leads outside, and another into the garage. A dining room lies next to the kitchen, patio doors open to the garden, and double doors open into the sitting room. The sitting room has some lovely southerly views, and an open fireplace with an attractive surround.