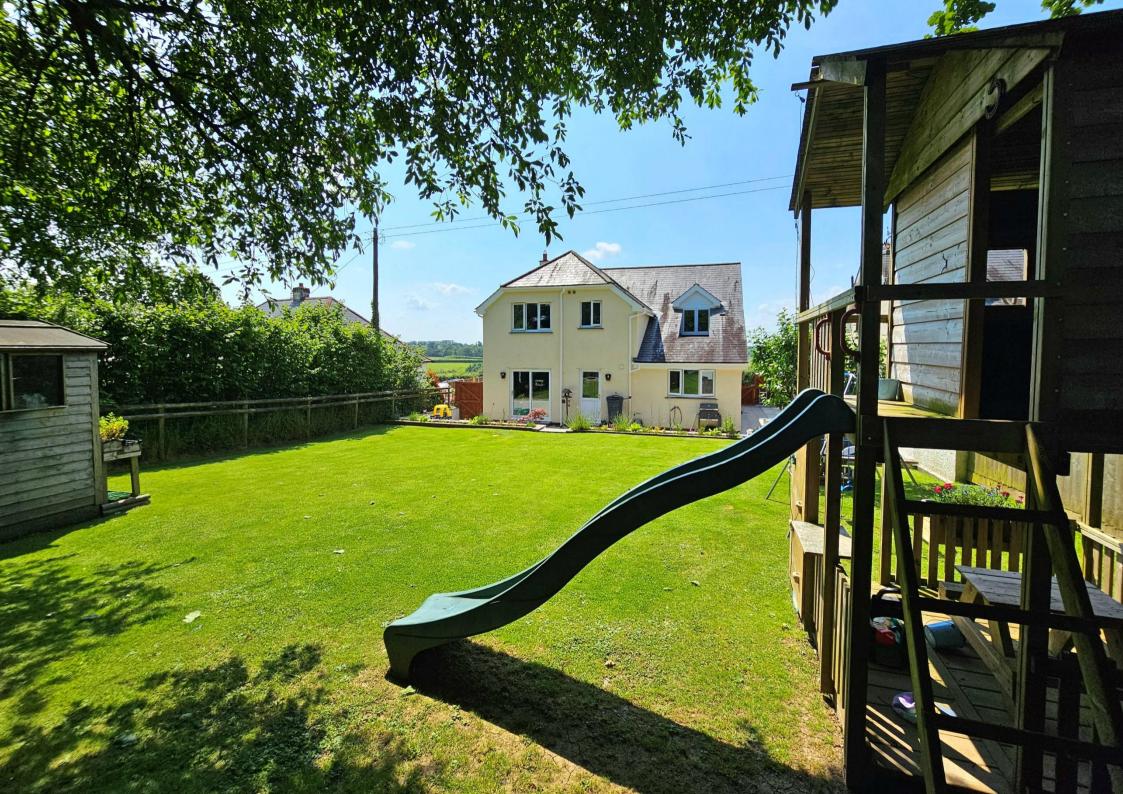

## **The Property**

This is a very well presented, and particularly spacious 4-bedroom detached house located in the hamlet of Nomansland with lovely country views.

Built in 2005, the house is set back from the road, backing onto fields and with lovely rural views at the front. The current owners have improved the property, and it is now a lovely family home within a semi-rural community surrounded by rolling Devon countryside.

Outside, the property is approached via a shared driveway which provides parking and leads to the garage. There is parking for multiple vehicles, and an attractive area to the side of the house with raised vegetable beds. The enclosed rear garden is laid to lawn with borders of shrubs and flowering plants and a lovely patio area.