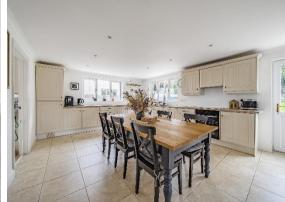

The kitchen breakfast room is a fantastic size, and the practical tiled floor is perfect for children and pets. A door leads out to the rear patio. The utility room is the size of some kitchens, a door from here leads outside, and another into the garage. A dining room lies next to the kitchen, patio doors open to the garden, and double doors open into the sitting room. The sitting room has some lovely southerly views, and an open fireplace with an attractive surround.