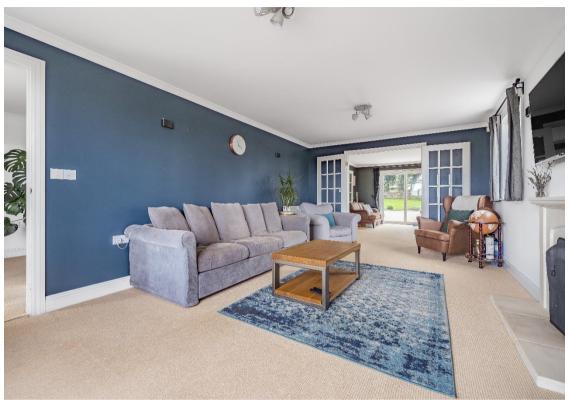

The light and spacious accommodation offers a good size entrance hall with cloakroom and stairs to the first floor, a super kitchen breakfast room complimented by a large utility room a dining room and a large sitting room.

The kitchen breakfast room is a fantastic size, and the practical tiled floor is perfect for children and pets. A door leads out to the rear patio. The utility room is the size of some kitchens, a door from here leads outside, and another into the garage. A dining room lies next to the kitchen, patio doors open to the garden, and double doors open into the sitting room. The sitting room has some lovely southerly views, and an open fireplace with an attractive surround.