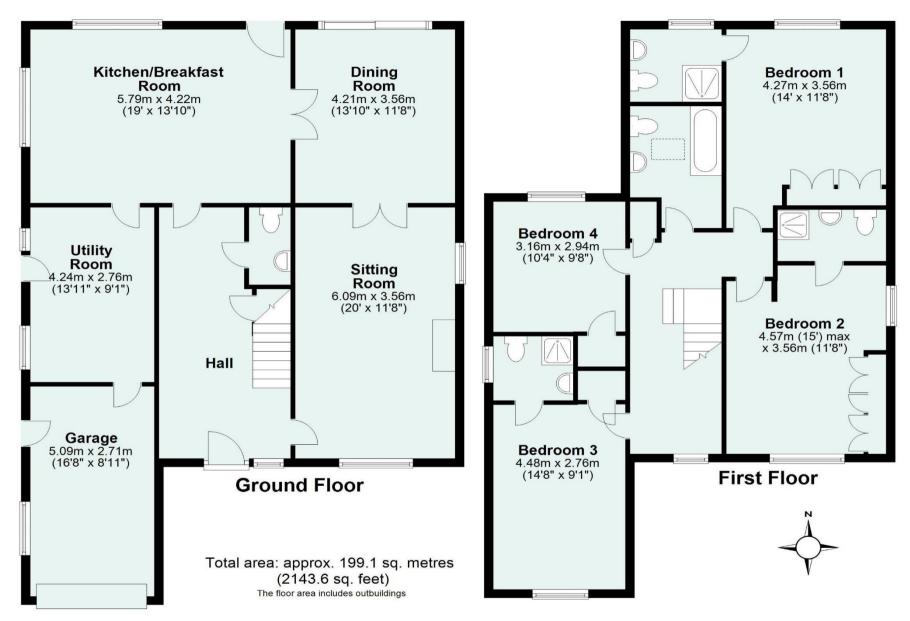

The light and spacious accommodation offers a good size entrance hall with cloakroom and stairs to the first floor, a super kitchen breakfast room complimented by a large utility room a dining room and a large sitting room.

The kitchen breakfast room is a fantastic size, and the practical tiled floor is perfect for children and pets. A door leads out to the rear patio. The utility room is the size of some kitchens, a door from here leads outside, and another into the garage. A dining room lies next to the kitchen, patio doors open to the garden, and double doors open into the sitting room. The sitting room has some lovely southerly views, and an open fireplace with an attractive surround.

On the first floor there is a spacious, open landing area, three double bedrooms with en-suites and built-in wardrobe cupboards, a single bedroom, and there is a modern family bathroom. The bedrooms at the front of the house enjoy the lovely country views, and those at the rear enjoy a pleasant outlook over the rear garden. All windows are private, so no need to shut the curtains at night!