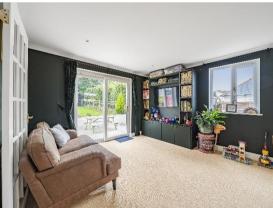

The light and spacious accommodation offers a good size entrance hall with cloakroom and stairs to the first floor, a super kitchen breakfast room complimented by a large utility room a dining room and a large sitting room.

On the first floor there is a spacious, open landing area, three double bedrooms with en-suites and built-in wardrobe cupboards, a single bedroom, and there is a modern family bathroom. The bedrooms at the front of the house enjoy the lovely country views, and those at the rear enjoy a pleasant outlook over the rear garden. All windows are private, so no need to shut the curtains at night!