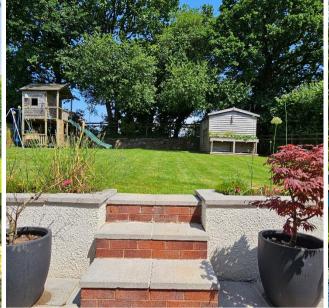

Outside, the property is approached via a shared driveway which provides parking and leads to the garage. There is parking for multiple vehicles, and an attractive area to the side of the house with raised vegetable beds. The enclosed rear garden is laid to lawn with borders of shrubs and flowering plants and a lovely patio area.