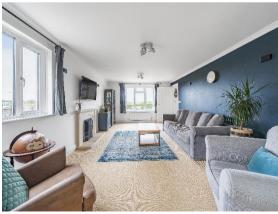

The light and spacious accommodation offers a good size entrance hall with cloakroom and stairs to the first floor, a super kitchen breakfast room complimented by a large utility room a dining room and a large sitting room.

The kitchen breakfast room is a fantastic size, and the practical tiled floor is perfect for children and pets. A door leads out to the rear patio. The utility room is the size of some kitchens, a door from here leads outside, and another into the garage. A dining room lies next to the kitchen, patio doors open to the garden, and double doors open into the sitting room. The sitting room has some lovely southerly views, and an open fireplace with an attractive surround.