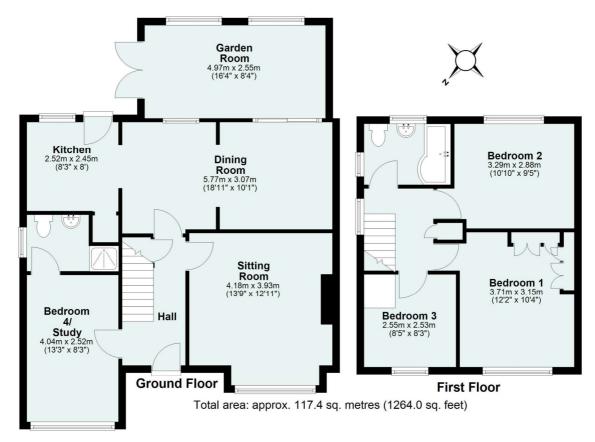

- Cash buyers preferred steel frame construction
- 4 bedrooms, one downstairs with en suite shower
- Sitting room with wall mounted fire
- Kitchen/dining room with adjoining
- Garden room overlooking the garden
- Bathroom with white suite and shower over the bath
- Side by side parking for two cars
- Established rear garden
- Quick access to bus services and the motorway