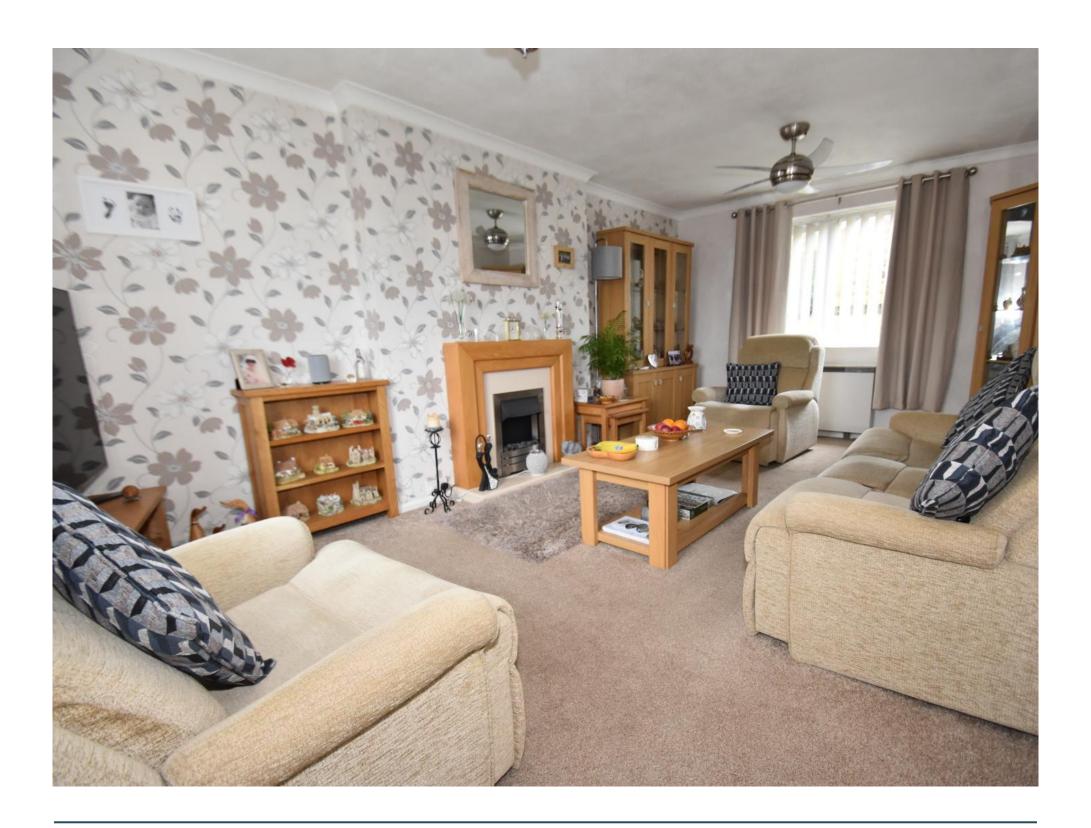

The sitting room has a cosy feel to it, an electric fireplace with wood surround gives a nice focal point to the room, night storage heating and large double glazed windows allowing floods of natural daylight.