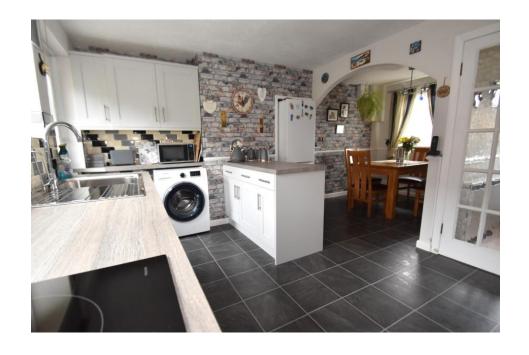

The kitchen dining room is a lovely light room with a range of modern gloss white fronted wall and base units with a recess to house an upright fridge freezer, double oven and an induction hob. From the front windows there are wonderful views of the countryside.