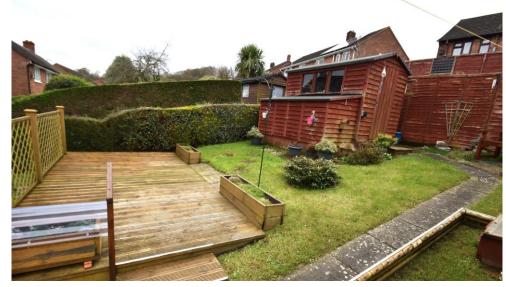

The enclosed rear garden has a decking area for outside dining and sunbathing.

Also, a lawned area with a path which leads to the shed and store. All in all, this is a lovely family home in a convenient location ready to move straight into.