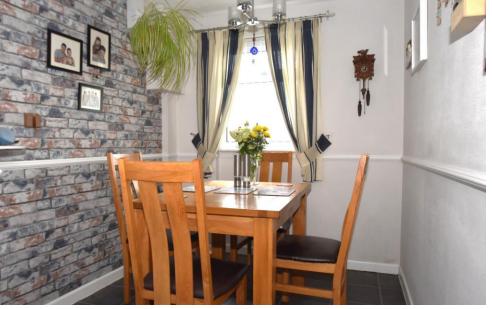

The kitchen dining room is a lovely light room with a range of modern gloss white fronted wall and base units with a recess to house an upright fridge freezer, double oven and an induction hob. From the front windows there are wonderful views of the countryside.