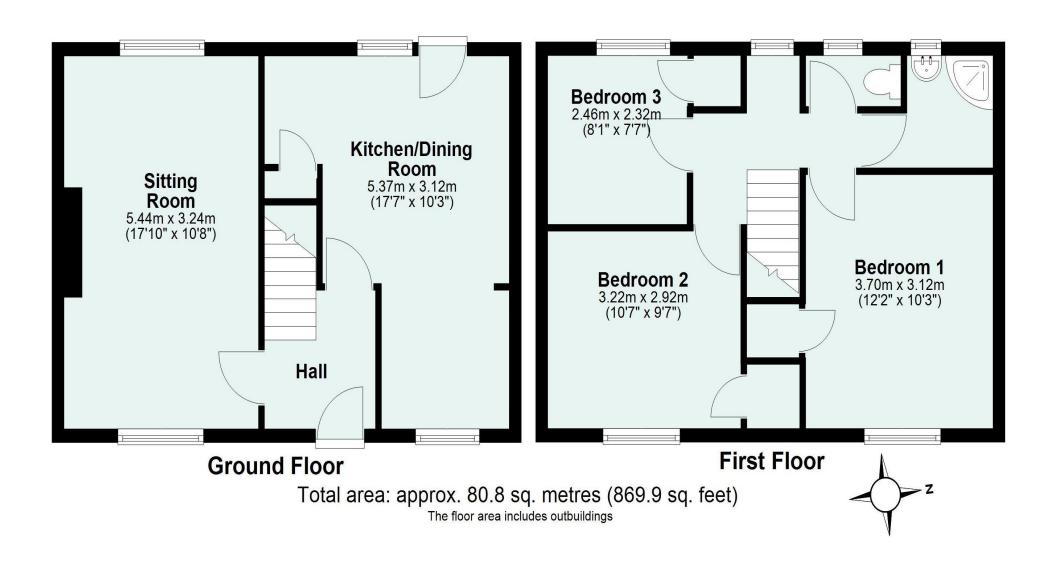

### The Property

Located in an elevated position on the edge of the town, yet within easy reach of the town's amenities, primary schools and local parks, is this three bedroom property.

The front door opens into the spacious entrance hall with stairs to the first floor.

The kitchen dining room is a lovely light room with a range of modern gloss white fronted wall and base units with a recess to house an upright fridge freezer, double oven and an induction hob. From the front windows there are wonderful views of the countryside.

The sitting room has a cosy feel to it, an electric fireplace with wood surround gives a nice focal point to the room, night storage heating and large double glazed windows allowing floods of natural daylight.

On the first floor there are two double bedrooms, the main bedroom comes with modern built-in wardrobes and windows overlooking the town and countryside beyond.

The layout of this house differs slightly from some other builds within the street which has created a good size single room.

The family bathroom is tiled throughout and comprises of, a white suite with corner shower cubicle, wash hand basin and low level wc.

Outside, the front garden has been beautifully created to give a timeless feel and blends perfectly with shrubs and flowering heather, neighbouring lawns are also, well cared for, giving the aera a warm family vibe.

The enclosed rear garden has a decking area for outside dining and sunbathing.

Also, a lawned area with a path which leads to the shed and store. All in all, this is a lovely family home in a convenient location ready to move straight into.