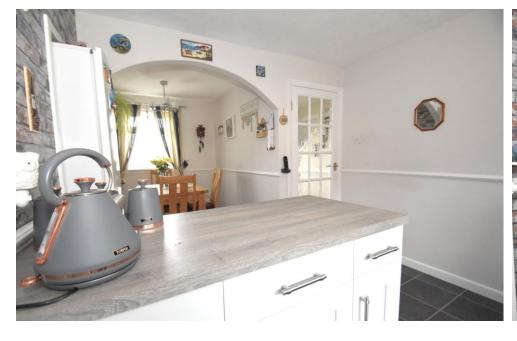

The kitchen dining room is a lovely light room with a range of modern gloss white fronted wall and base units with a recess to house an upright fridge freezer, double oven and an induction hob. From the front windows there are wonderful views of the countryside.