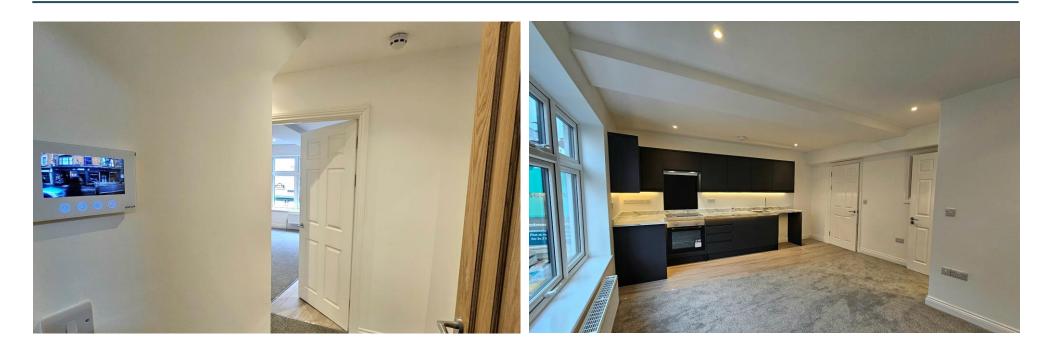

Each of the six apartments have been fitted with Howden kitchen units with marble effect worktops, with integrated LED lighting in the wall and base units. 'Lamona' ovens and hobs are included with the kitchens, and space provided for fridge freezers. The studios offer shower rooms, whilst the larger apartments offer fitted bathrooms with showers above the baths, the fitted mirrors with integrated LED lighting. The bathrooms are all supplied by Victoria Plumb.

A video and voice-controlled secure entrance makes life easy when accepting guests, and all communal areas are well lit and heated.

The historic town of Tiverton has plenty to offer and is very well placed for excellent transport links, with a mainline train station at Tiverton Parkway alongside Junction 27 of the M5 motorway. Exeter is found further south, with an international and internal Airport.