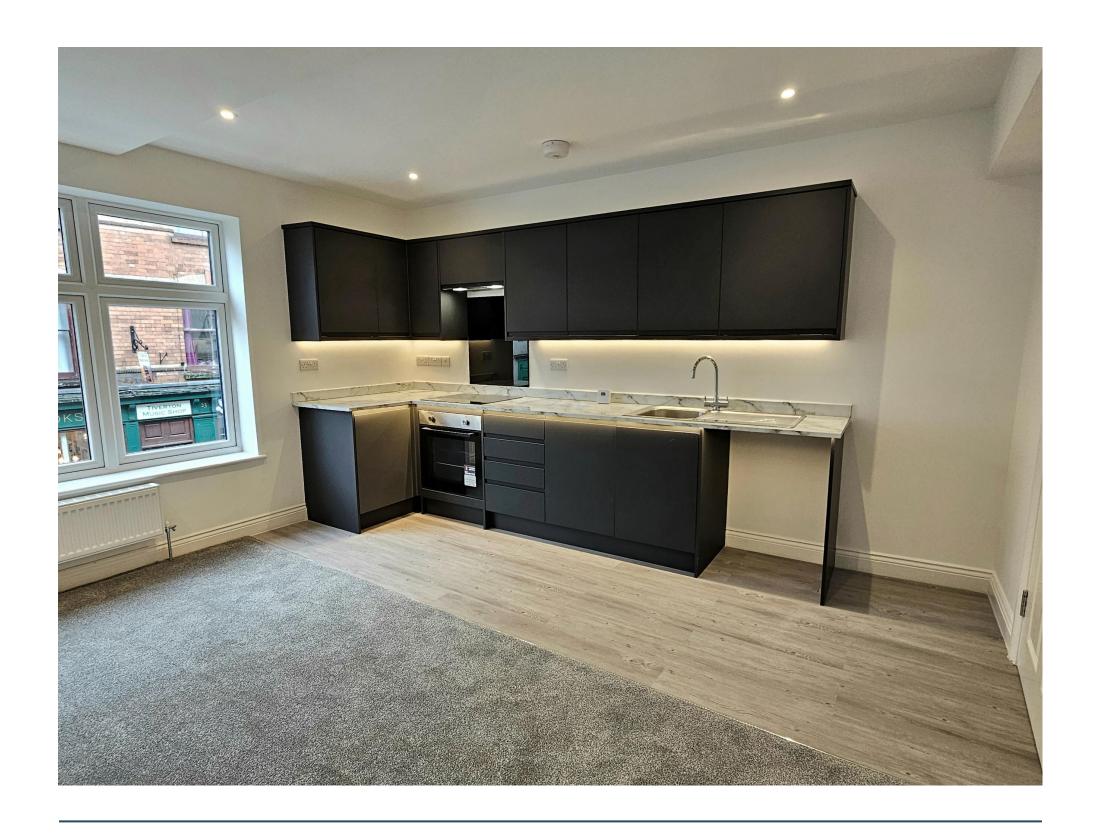

Each of the six apartments have been fitted with Howden kitchen units with marble effect worktops, with integrated LED lighting in the wall and base units. 'Lamona' ovens and hobs are included with the kitchens, and space provided for fridge freezers. The studios offer shower rooms, whilst the larger apartments offer fitted bathrooms with showers above the baths, the fitted mirrors with integrated LED lighting. The bathrooms are all supplied by Victoria Plumb.