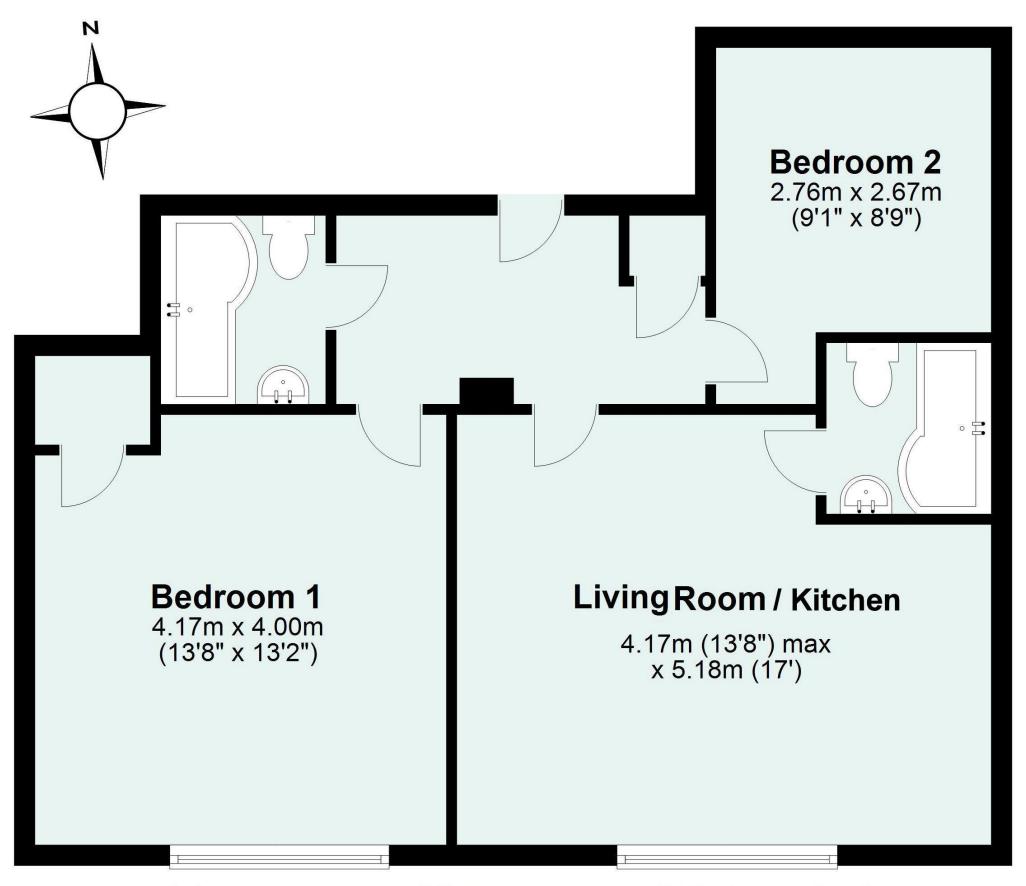

### **Energy Performance Certificate (EPC)**

**TBC** 

Total area: approx. 60.2 sq. metres (647.7 sq. feet)