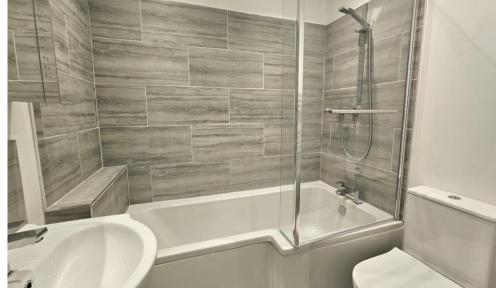

Each of the six apartments have been fitted with Howden kitchen units with marble effect worktops, with integrated LED lighting in the wall and base units. 'Lamona' ovens and hobs are included with the kitchens, and space provided for fridge freezers. The studios offer shower rooms, whilst the larger apartments offer fitted bathrooms with showers above the baths, the fitted mirrors with integrated LED lighting. The bathrooms are all supplied by Victoria Plumb.