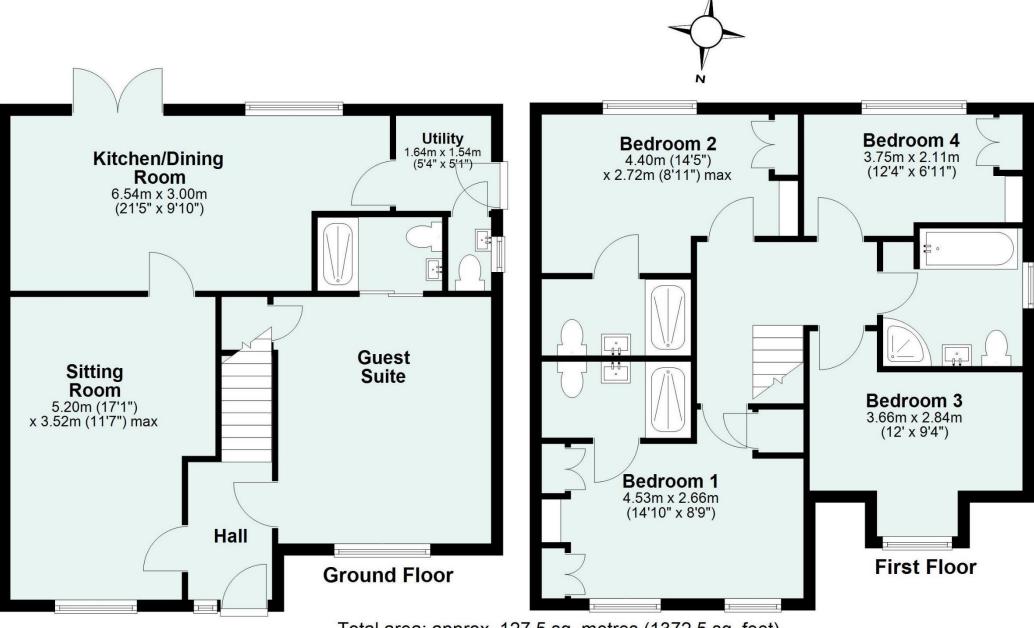

### **The Property**

Positioned in a private, quiet location, on the edge of town and within Mains electric, gas, water and drainage walking distance to the picturesque, Grand Western Canal lies 16 Cromwell Park.

A large, light and airy sitting room is accessed from the entrance hall and exits through to the kitchen/Dining room which continues on, through a door to the Utility, Cloakroom and side door exit.

The updated guest room which includes an en-suite bathroom has also had new certified electrics.

The main bedroom, and bedroom two, are both spacious doubles with en-suite bathrooms incorporating double shower units.

Bedrooms three and four are double bedrooms and conveniently separated by the main family bathroom which are accessed by the open wide landing area.

### **Energy Performance Certificate (EPC)**

Total area: approx. 127.5 sq. metres (1372.5 sq. feet)