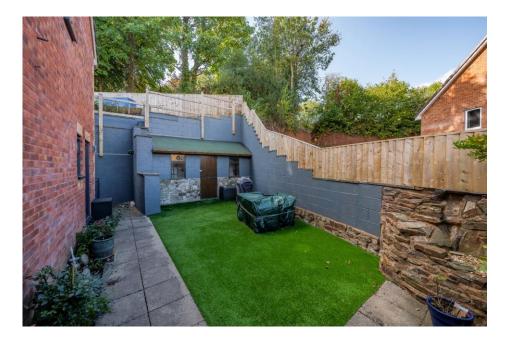

#### **Directions**

What3words - grades.daily.survey

Google Plus Code - VGXP+2Q

Lat/Long - 50.897617, -3.463040

Outside, to the rear of the house is a low maintenance space, designed to be very low maintenance with shrubs a masonry landscape.

This area would not be suitable for disabled access or people with limited movement due to the tiered design.

To the side, there is a good level area, perfect for barbeques and socialising. There is a block build storage shed; stone build walls topped off with fencing to provide extra privacy.