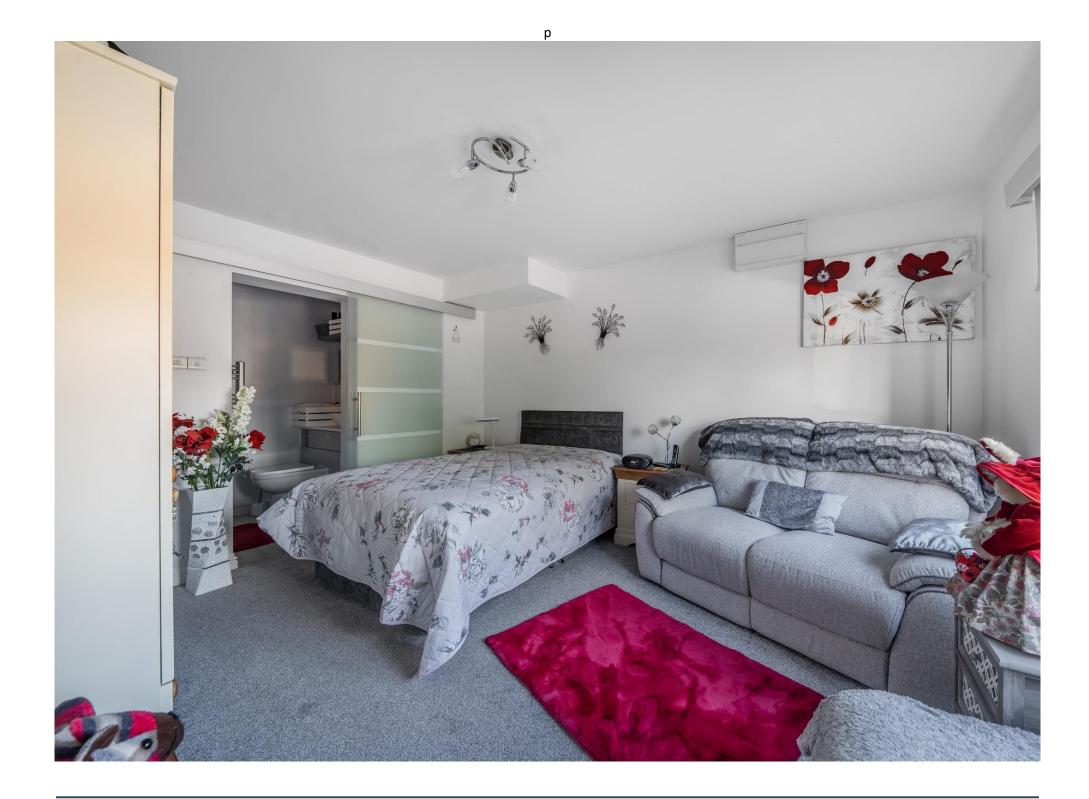

A large, light and airy sitting room is accessed from the entrance hall and exits through to the kitchen/Dining room which continues on, through a door to the Utility, Cloakroom and side door exit.

The updated guest room which includes an en-suite bathroom has also had new certified electrics.

The main bedroom, and bedroom two, are both spacious doubles with en-suite bathrooms incorporating double shower units.

Bedrooms three and four are double bedrooms and conveniently separated by the main family bathroom which are accessed by the open wide landing area.

The property benefits from having new carpets and flooring throughout, three new ensuite bathrooms, a new family bathroom and ground floor toilet.