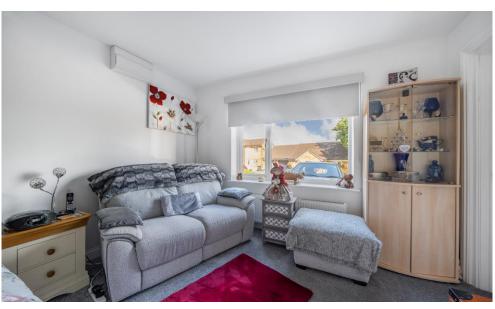

A large, light and airy sitting room is accessed from the entrance hall and exits through to the kitchen/Dining room which continues on, through a door to the Utility, Cloakroom and side door exit.

The updated guest room which includes an en-suite bathroom has also had new certified electrics.