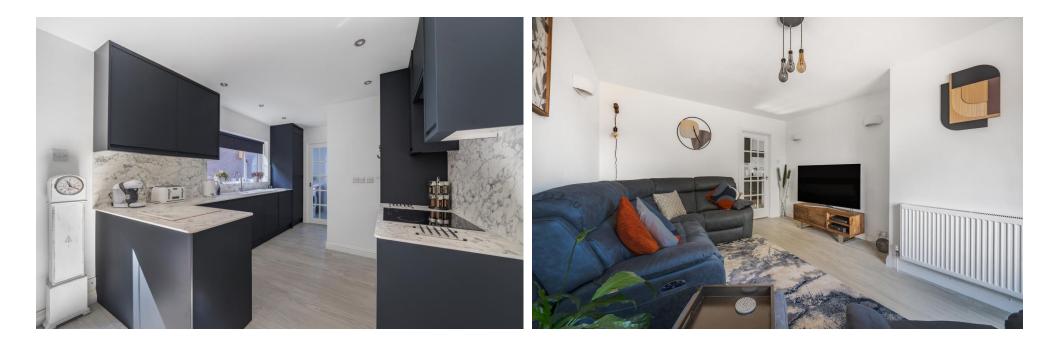

This beautifully renovated property has been carefully designed to the highest standards, every room has been decorated and updated, including a new Benchmark kitchen with integrated fridge/freezer, double oven and electric hob.

A large, light and airy sitting room is accessed from the entrance hall and exits through to the kitchen/Dining room which continues on, through a door to the Utility, Cloakroom and side door exit.

The updated guest room which includes an en-suite bathroom has also had new certified electrics.