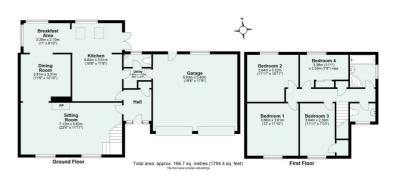

## Moorhayes, Nomansland

£1,700 PCM

Tiverton, Devon, EX16 8NN

**=** 4

3

**EPC** C

Benefitting from solar panels, this large, detached house has a driveway, double garage, substantial gardens, four bedrooms and ample living space. One pet considered, if accepted the rent will be £1,720 pcm. EPC: C