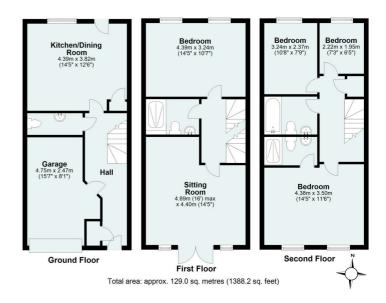

## Russell Row, 56 Popham Close £1,300 PCM

Tiverton, Devon, EX16 4GA

£3 EPC C

Located within a desirable development on the edge of town, this three-storey town house is well laid out for multiple living. Sorry not suitable for pets. EPC: C