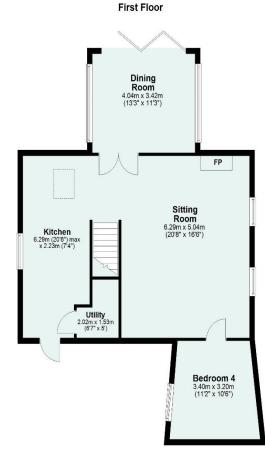

Ascending the stairs, you are welcomed by a stunning open-plan space featuring a newly installed kitchen. This modern kitchen offers stylish cabinetry with slender worktops and a handy utility room equipped for a washing machine.

The kitchen opens onto a balcony, an inviting spot for morning coffee or evening relaxation while taking in the beautiful countryside views.

The dining room boasts high ceilings with exposed wooden beams and ample space for a large dining table, creating the perfect environment for entertaining and evening meals.

The adjoining sitting room, with its cosy log burner and rustic beams, provides a warm and inviting atmosphere. From here, you can access the 4th bedroom, which would make a perfect guest bedroom and offers panoramic views of the Devon countryside.