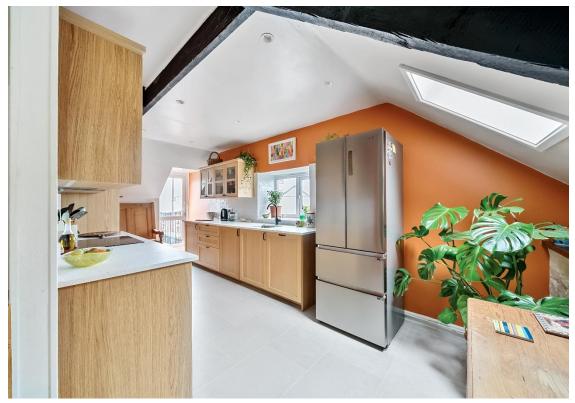

Ascending the stairs, you are welcomed by a stunning open-plan space featuring a newly installed kitchen. This modern kitchen offers stylish cabinetry with slender worktops and a handy utility room equipped for a washing machine.

The kitchen opens onto a balcony, an inviting spot for morning coffee or evening relaxation while taking in the beautiful countryside views.

The dining room boasts high ceilings with exposed wooden beams and ample space for a large dining table, creating the perfect environment for entertaining and evening meals.