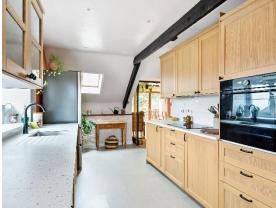

Ascending the stairs, you are welcomed by a stunning open-plan space featuring a newly installed kitchen. This modern kitchen offers stylish cabinetry with slender worktops and a handy utility room equipped for a washing machine.