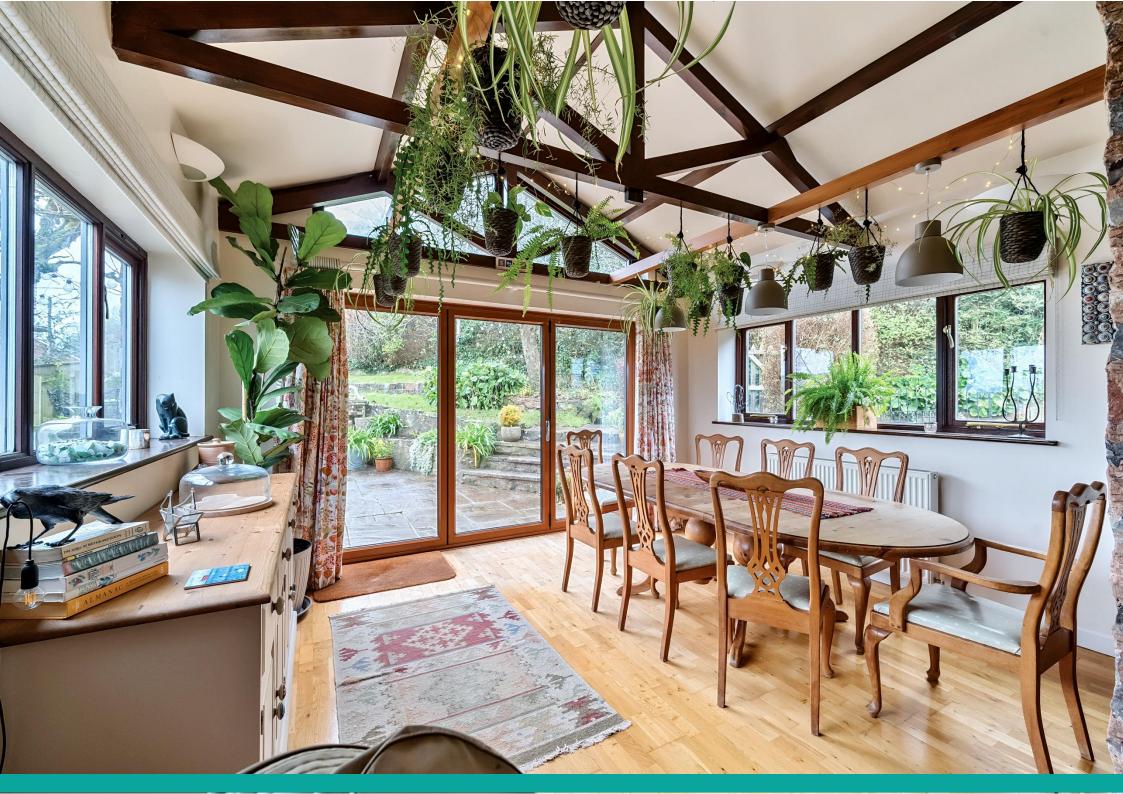

The kitchen opens onto a balcony, an inviting spot for morning coffee or evening relaxation while taking in the beautiful countryside views.

The dining room boasts high ceilings with exposed wooden beams and ample space for a large dining table, creating the perfect environment for entertaining and evening meals.