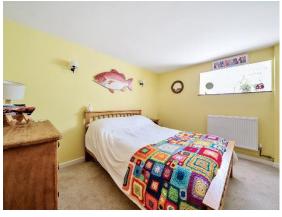

The spacious primary bedroom includes built-in wardrobes and a newly refurbished en-suite bathroom with a walk-in shower, WC, and wash basin. Bedroom two offers a generous double space with built-in storage, while bedroom three is a cosy single room, currently used as relaxation room.

The adjoining sitting room, with its cosy log burner and rustic beams, provides a warm and inviting atmosphere. From here, you can access the 4th bedroom, which would make a perfect guest bedroom and offers panoramic views of the Devon countryside.