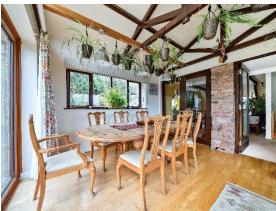

The kitchen opens onto a balcony, an inviting spot for morning coffee or evening relaxation while taking in the beautiful countryside views.

The dining room boasts high ceilings with exposed wooden beams and ample space for a large dining table, creating the perfect environment for entertaining and evening meals.