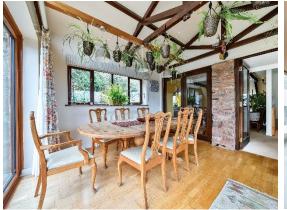

The kitchen opens onto a balcony, an inviting spot for morning coffee or evening relaxation while taking in the beautiful countryside views.

The dining room boasts high ceilings with exposed wooden beams and ample space for a large dining table, creating the perfect environment for entertaining and evening meals.