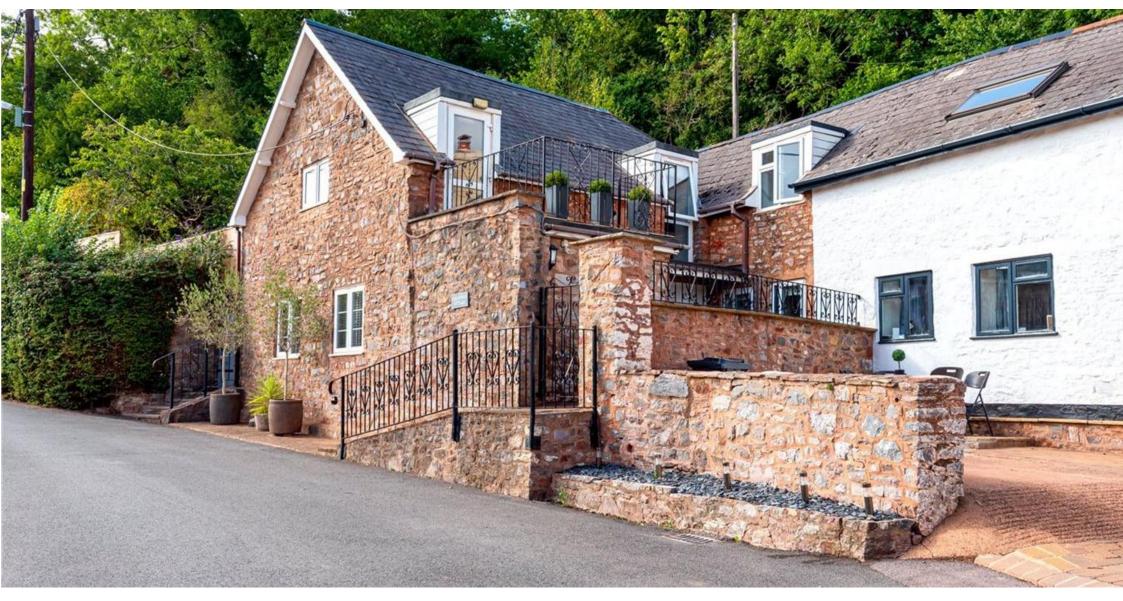

**Christmas Cottage** 

Westleigh | Tiverton | Devon | EX16 7HY

"

A quite unique 4 bedroom character cottage in a peaceful position with parking, tranquillity, and views across rolling countryside.

- 4 bedrooms
- Large master bedroom with en-suite
- Dining room
- Utility
- Large sitting room
- New kitchen
- Log burner
- Off road parking
- Stunning views

### **The Property**

Perched in the charming village of Westleigh, approximately 10 miles from the market town of Tiverton, Christmas Cottage offers a blend of traditional character featuring Westleigh stone, slate roof, deep windows, a log burner and wooden beam features, yet still offering many updates in line with modern living.