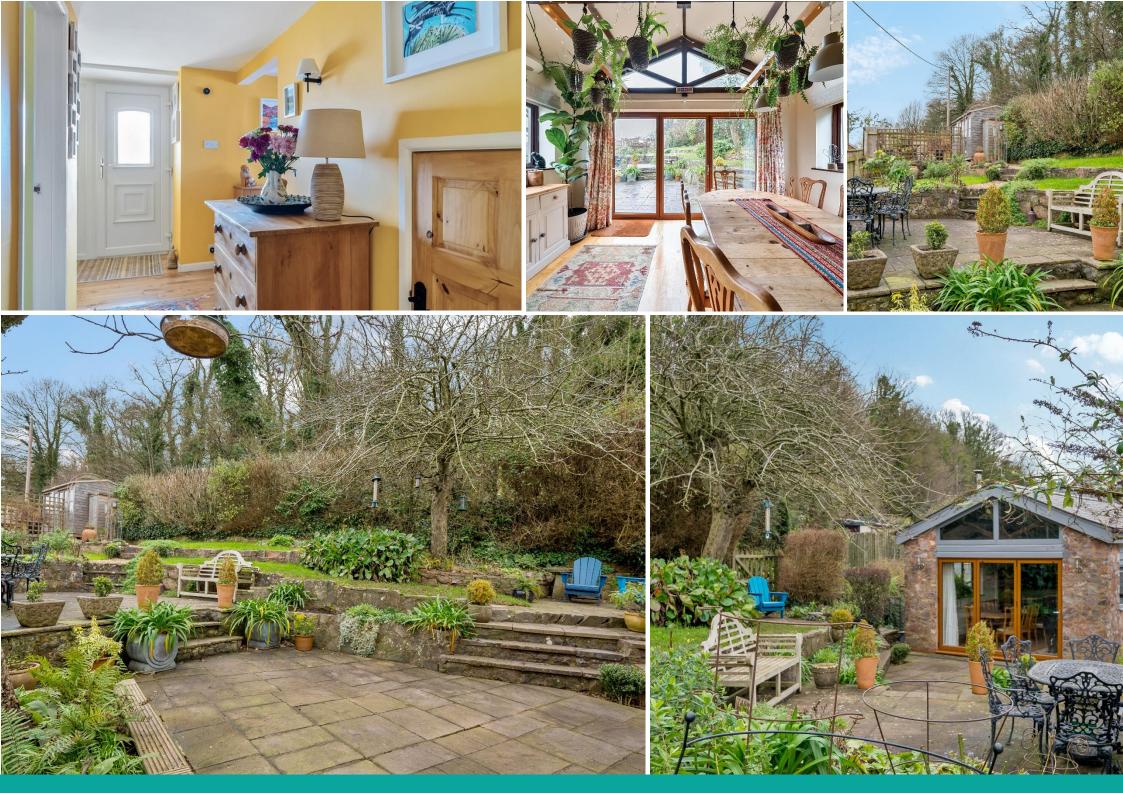

The garden, accessible through the bi-fold doors from the dining room, is a delightful outdoor haven. It features a well-maintained lawn, a patio area ideal for al fresco dining, a summer house, and convenient rear access through double gates to a level parking space.