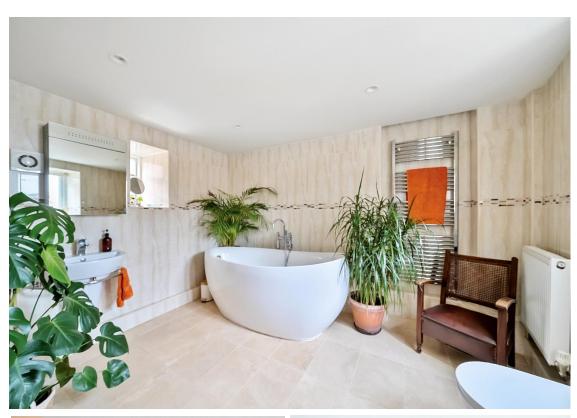

Upon entering Christmas Cottage, you are greeted by a beautifully re-plastered and tastefully decorated ground floor, enhancing the home's charm and character.

The light-filled entrance hall leads to a modern family bathroom featuring a luxurious free-standing bath, a spacious walk-in shower, and contemporary fixtures – the perfect spot to unwind.