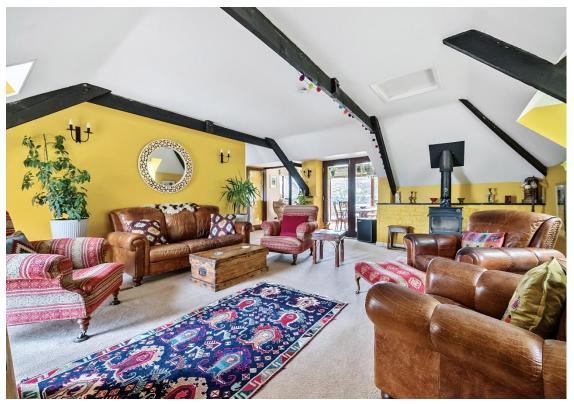

The adjoining sitting room, with its cosy log burner and rustic beams, provides a warm and inviting atmosphere. From here, you can access the 4th bedroom, which would make a perfect guest bedroom and offers panoramic views of the Devon countryside.