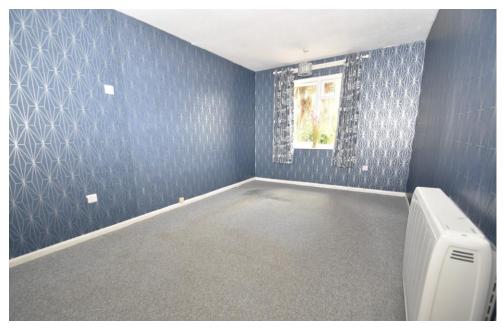

The main bedroom is a bright double room with modern night storage heating and a front-facing aspect.

The second bedroom is a good-sized single, overlooking the private garden. A walk-in shower room completes the internal layout, featuring a hand wash basin and W/C.