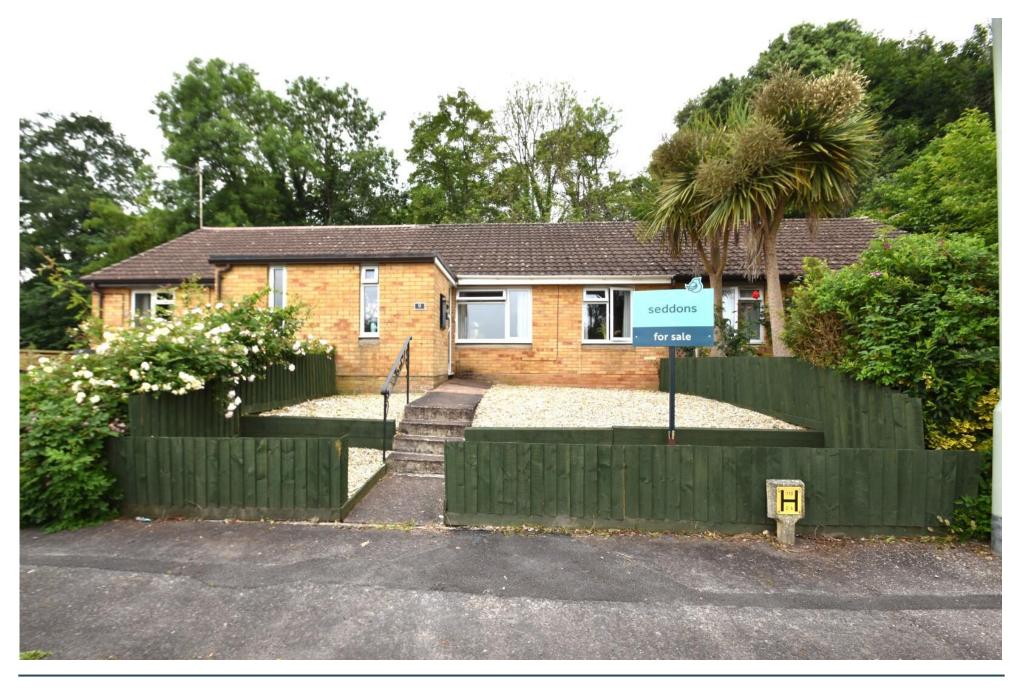

# 9 Shortridge Mead

Tiverton, Devon, EX16 5LR

£200,000 Asking Price

2

1

**EPC** E

- NO ONWARD CHAIN
- 2 Bedrooms
- Private rear garden
- Walk-in shower room
- Large entrance porch
- Upgraded electric heating
- Brick store shed
- Free resident permit parking

### NO ONWARD CHAIN

A superb 2-bedroom bungalow with a private rear garden and within walking distance to the town centre.

### **The Property**

Situated just a short stroll from the town centre and local convenience stores, this two-bedroom bungalow offers comfortable, low-maintenance living in a prime location.

The property benefits from having no onward chain and a flat, private rear garden with rear access as well as a useful brick-built store shed.