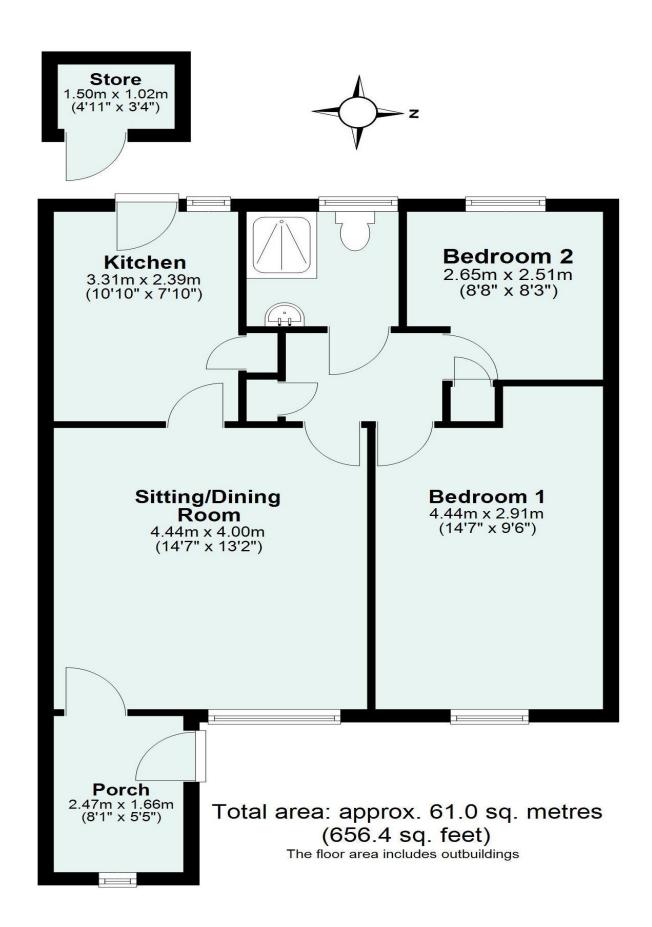

### **The Property**

Situated just a short stroll from the town centre and local convenience stores, this two-bedroom bungalow offers comfortable, low-maintenance living in a prime location.

The property benefits from having no onward chain and a flat, private rear garden with rear access as well as a useful brick-built store shed.

The accommodation begins with a spacious entrance porch, ideal for seating and storage, leading into a generously sized sitting room that provides access to all rooms.

The functional kitchen offers a range of plumbing and electrical points, along with direct access to the rear garden.

The main bedroom is a bright double room with modern night storage heating and a front-facing aspect.

The second bedroom is a good-sized single, overlooking the private garden. A walk-in shower room completes the internal layout, featuring a hand wash basin and W/C.