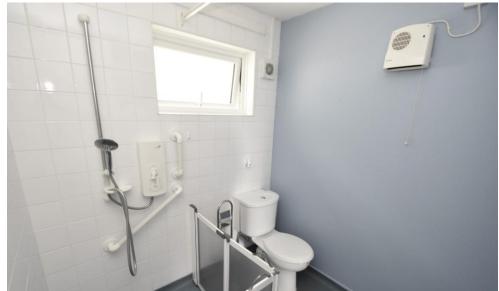

The main bedroom is a bright double room with modern night storage heating and a front-facing aspect.

The second bedroom is a good-sized single, overlooking the private garden. A walk-in shower room completes the internal layout, featuring a hand wash basin and W/C.